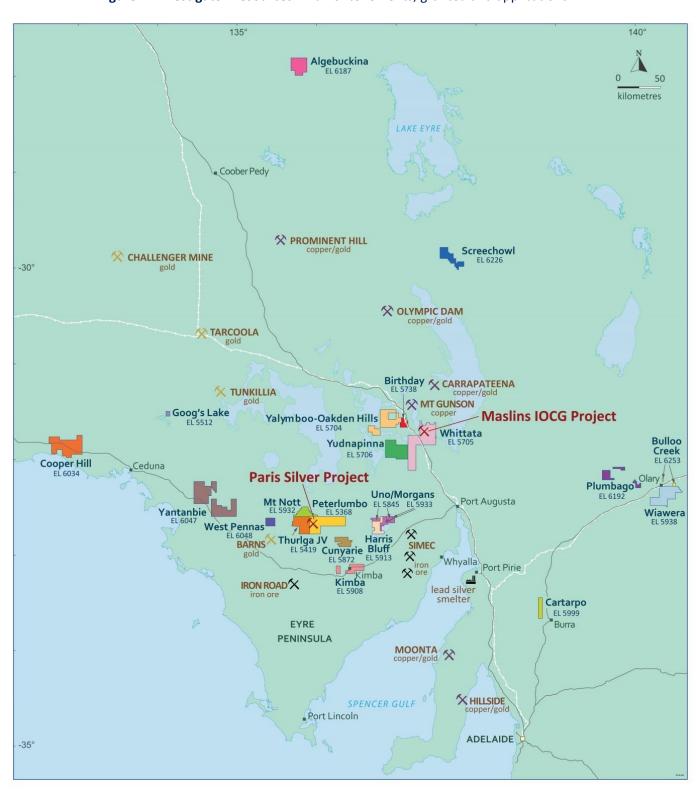

# **OTHER TENEMENTS** (Figure 1)

During the quarter the Screechowl tenement (EL6226) was granted and will allow exploration activities to assess magnesite potential northwest of Leigh Creek. Additionally, Bulloo Creek (EL6253) was granted, which is part of the Wiawera and Plumbago tenement holding. The plan is to follow-up on undrilled historic workings and a structurally-associated large magnetic anomaly in Wiawera that has driven new target concepts and opportunities in the Olary District. Surface rock sampling by Aztec Mining in 1990 of narrow mine exposures returned maximum assays of 47% copper, 32g/t gold, 760g/t silver and 1.5% lead (Aztec Mining - SAMREF ENV8235).

As part of the Company's on-going tenement rationalisation, applications at Boondina (ELA2018/008) and Cooper East Penong (ELA2018/112) tenements were offered but were not taken up.

Table 1 and Figure 1 provide the location and status of the current Investigator tenements.