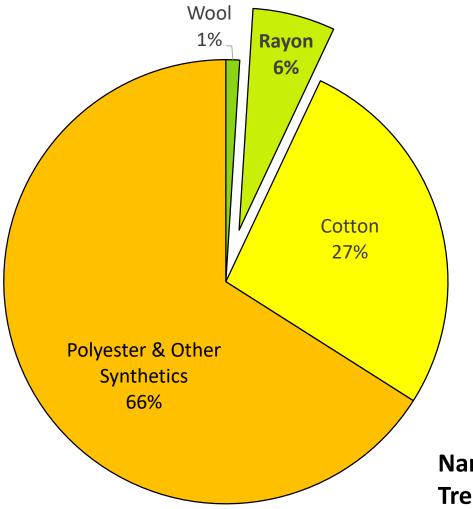

### ABOUT NANOLLOSE

Nanollose Limited (ASX: NC6) is an innovative Australian company that uses a low cost and ecofriendly fermentation process to grow fibres that could become a sustainable alternative to conventional plant-derived cellulose fibres. The Company's process, which uses streams from various large-scale industries like sugar, wine and food, has the ability to produce 'Plant-Free' Cellulose. Cellulose is the hidden building block polymer most consumers know nothing about, but forms a huge part of items used in their everyday life such as clothing, paper and hygiene products.