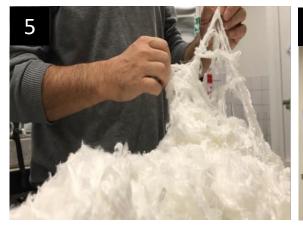

### ABOUT NANOLLOSE

Nanollose Limited (ASX: NC6) is an innovative Australian company that uses a low cost and ecofriendly fermentation process to grow fibres that could become a sustainable alternative to conventional plant-derived cellulose fibres. The Company's process, which uses streams from various large-scale industries like sugar, wine and food, has the ability to produce 'Plant-Free' Cellulose. Cellulose is the hidden building block polymer most consumers know nothing about, but forms a huge part of items used in their everyday life such as clothing, paper and hygiene products.