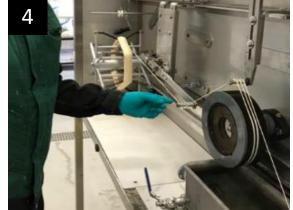

### ABOUT NANOLLOSE

Nanollose Limited (ASX: NC6) is an innovative Australian company that uses a low cost and ecofriendly fermentation process to grow fibres that could become a sustainable alternative to conventional plant-derived cellulose fibres. The Company's process, which uses streams from various large-scale industries like sugar, wine and food, has the ability to produce 'Plant-Free' Cellulose. Cellulose is the hidden building block polymer most consumers know nothing about, but forms a huge part of items used in their everyday life such as clothing, paper and hygiene products.