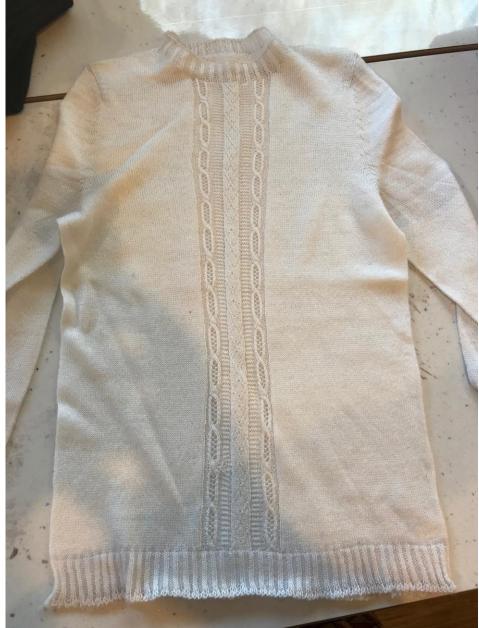

### ABOUT NANOLLOSE

Nanollose Limited (ASX: NC6) is an innovative Australian company that uses a low cost and ecofriendly fermentation process to grow fibres that could become a sustainable alternative to conventional plant-derived cellulose fibres. The Company's process, which uses streams from various large-scale industries like sugar, wine and food, has the ability to produce 'Plant-Free' Cellulose. Cellulose is the hidden building block polymer most consumers know nothing about, but forms a huge part of items used in their everyday life such as clothing, paper and hygiene products.