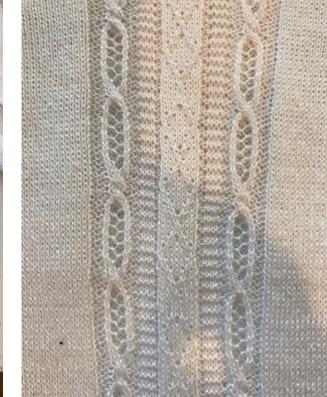

### ABOUT NANOLLOSE

Nanollose Limited (ASX: NC6) is an innovative Australian company that uses a low cost and ecofriendly fermentation process to grow fibres that could become a sustainable alternative to conventional plant-derived cellulose fibres. The Company's process, which uses streams from various large-scale industries like sugar, wine and food, has the ability to produce 'Plant-Free' Cellulose. Cellulose is the hidden building block polymer most consumers know nothing about, but forms a huge part of items used in their everyday life such as clothing, paper and hygiene products.