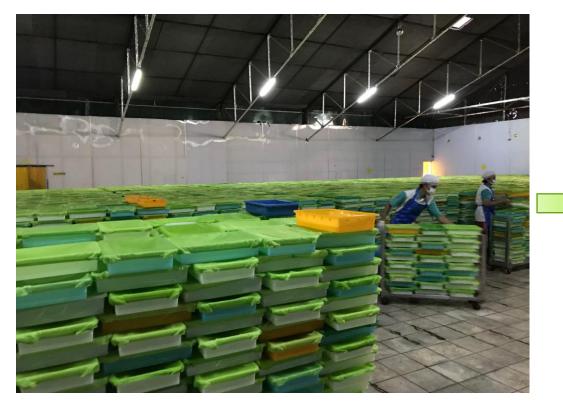

### ABOUT NANOLLOSE

Nanollose Limited (ASX: NC6) is an innovative Australian company that uses a low cost and ecofriendly fermentation process to grow fibres that could become a sustainable alternative to conventional plant-derived cellulose fibres. The Company's process, which uses streams from various large-scale industries like sugar, wine and food, has the ability to produce 'Plant-Free' Cellulose. Cellulose is the hidden building block polymer most consumers know nothing about, but forms a huge part of items used in their everyday life such as clothing, paper and hygiene products.