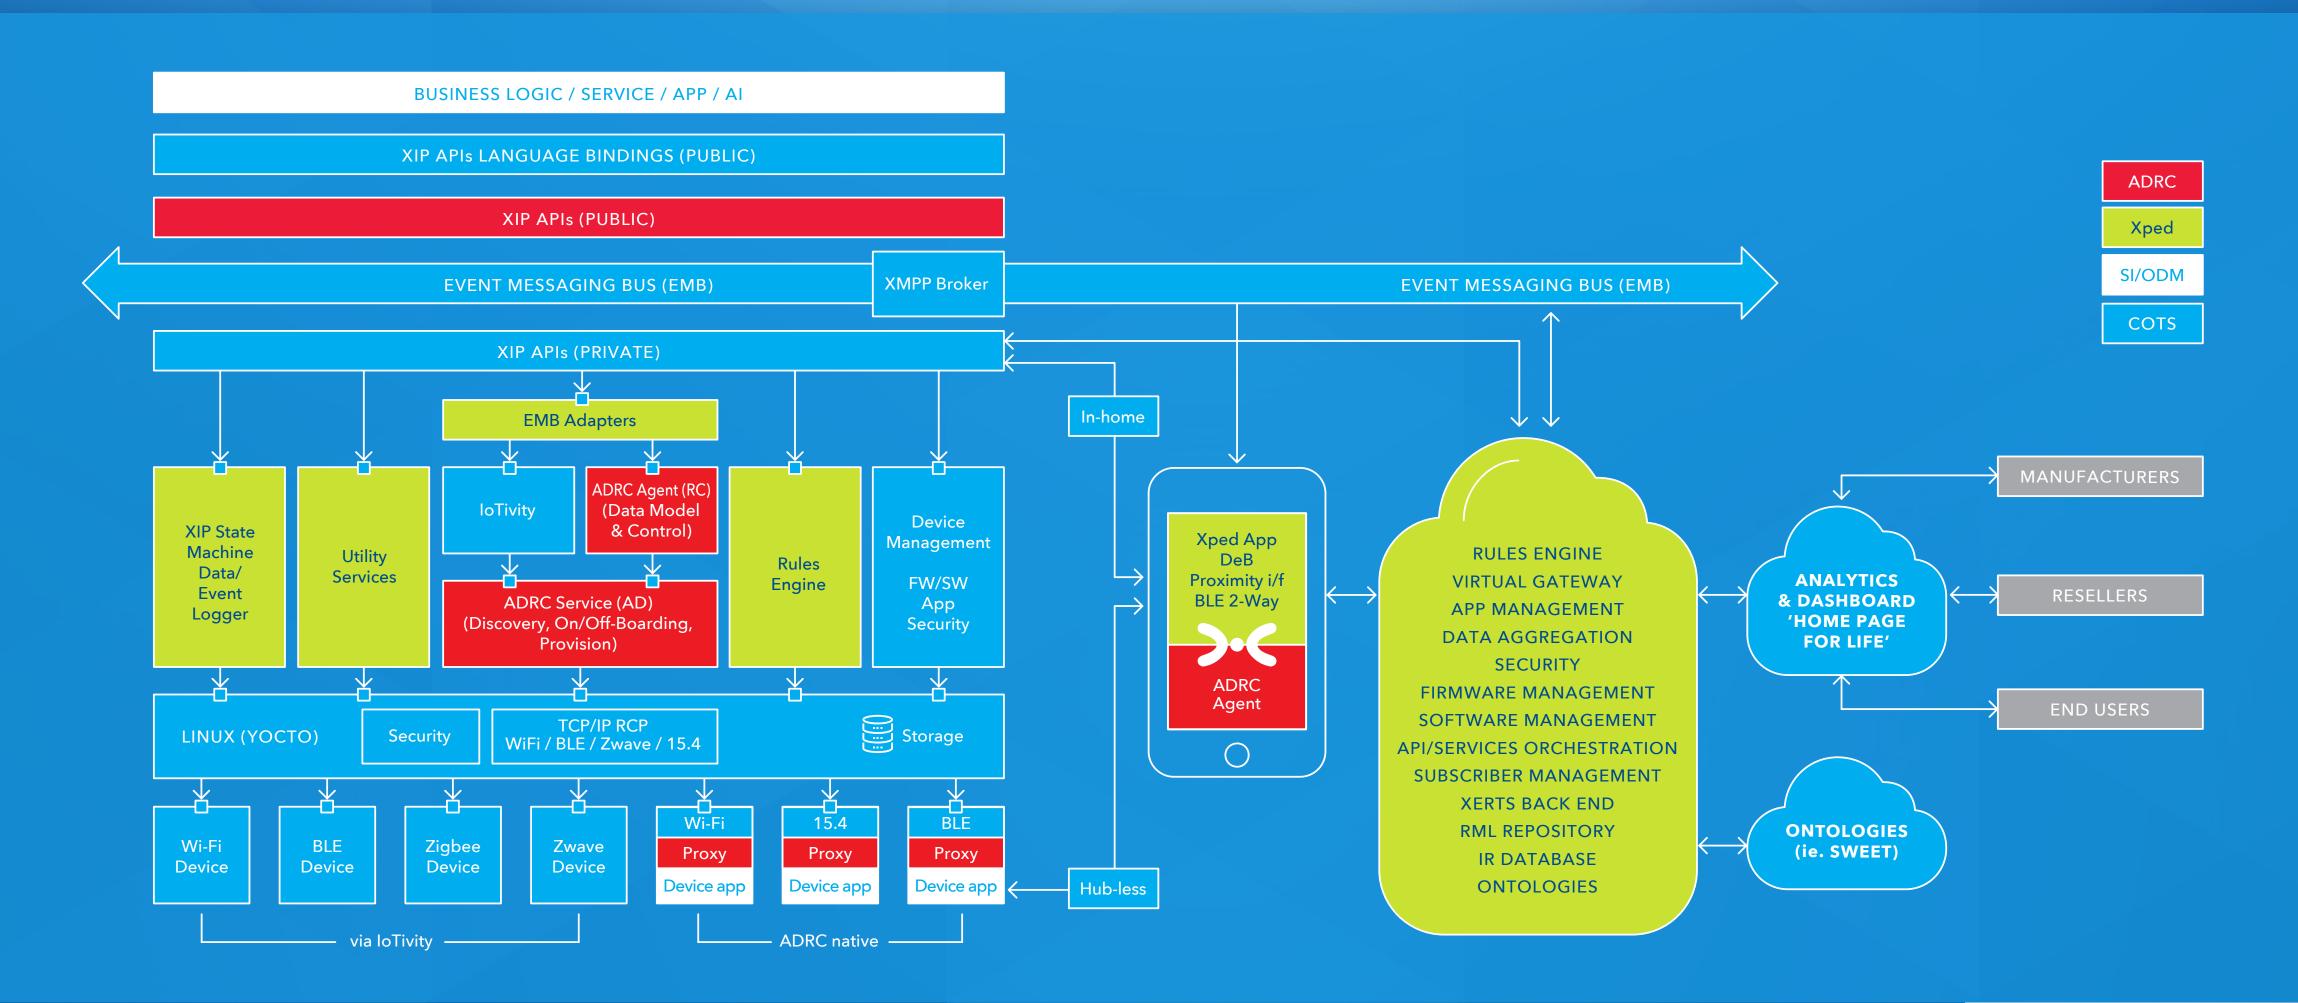

# XIP: COMPONENTS

Xped App: Device browser that delivers command and control to the end user

Tap: Device discovery, provisioning and interoperability

Gateway Software: Business logic, rules engine, notifications and device management solution

MOBILE APP, **VOICE AND GESTURE** 

BLE

RML: Device description language based on XML

# XPED INFRASTRUCTURE PLATFORM

# PHASE 1: XIP LITE

### **ADRC** compliant solution:

Single and multi-ADRC device control via Bluetooth and Wi-Fi

# PHASE 2: XIP

Manufacturer and

# **Device Aggregation and Control:**

Multi-ADRC & non-ADRC device control via Bluetooth, 802.15.4 and Wi-Fi

# PHASE 3: XIP

## **Multi-service Aggregation:**

XIP will aggregate all aspects of your home or business life:

Automation

Security

Communication

Schedule

Shopping