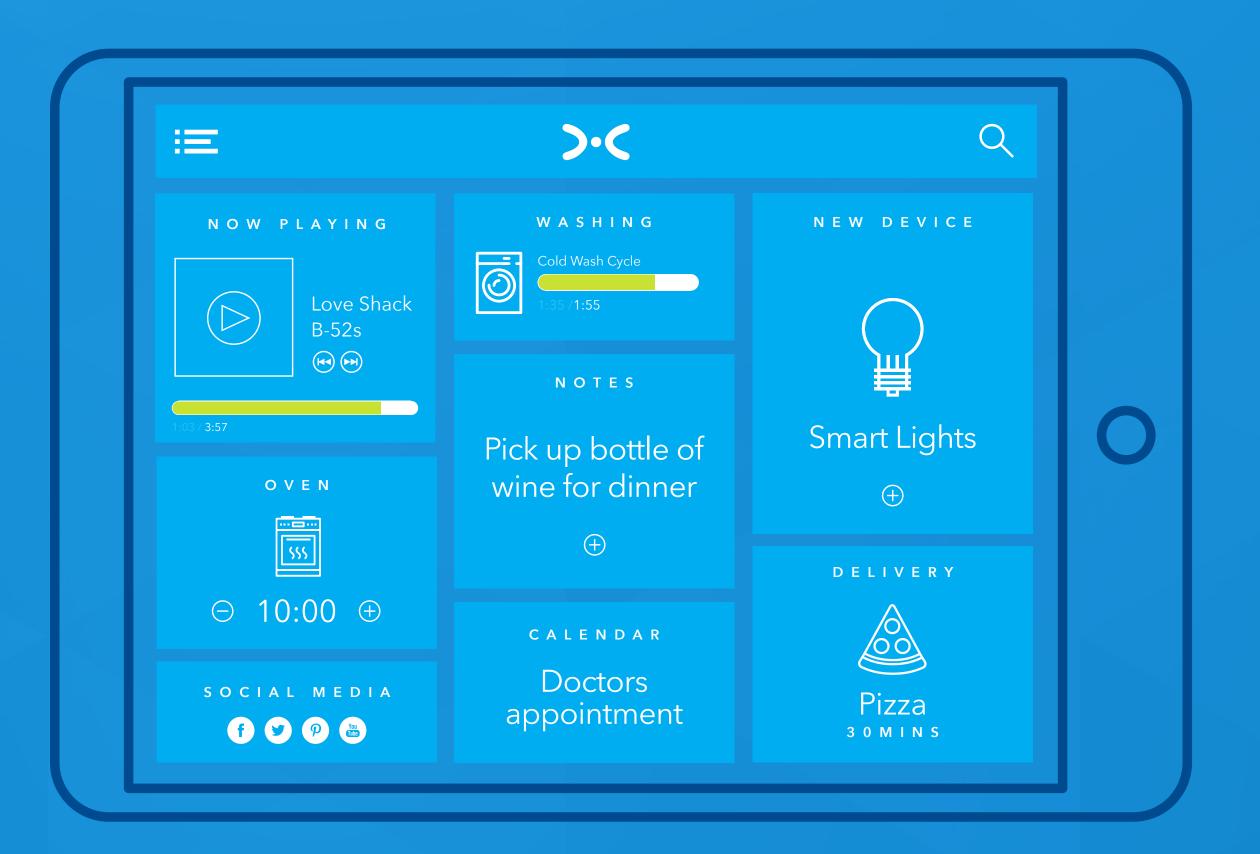

# XIP: COMPONENTS

Xped App: Device browser that delivers command and control to the end user

Tap: Device discovery, provisioning and interoperability

Gateway Software: Business logic, rules engine, notifications and device management solution

MOBILE APP, **VOICE AND GESTURE** 

BLE

RML: Device description language based on XML