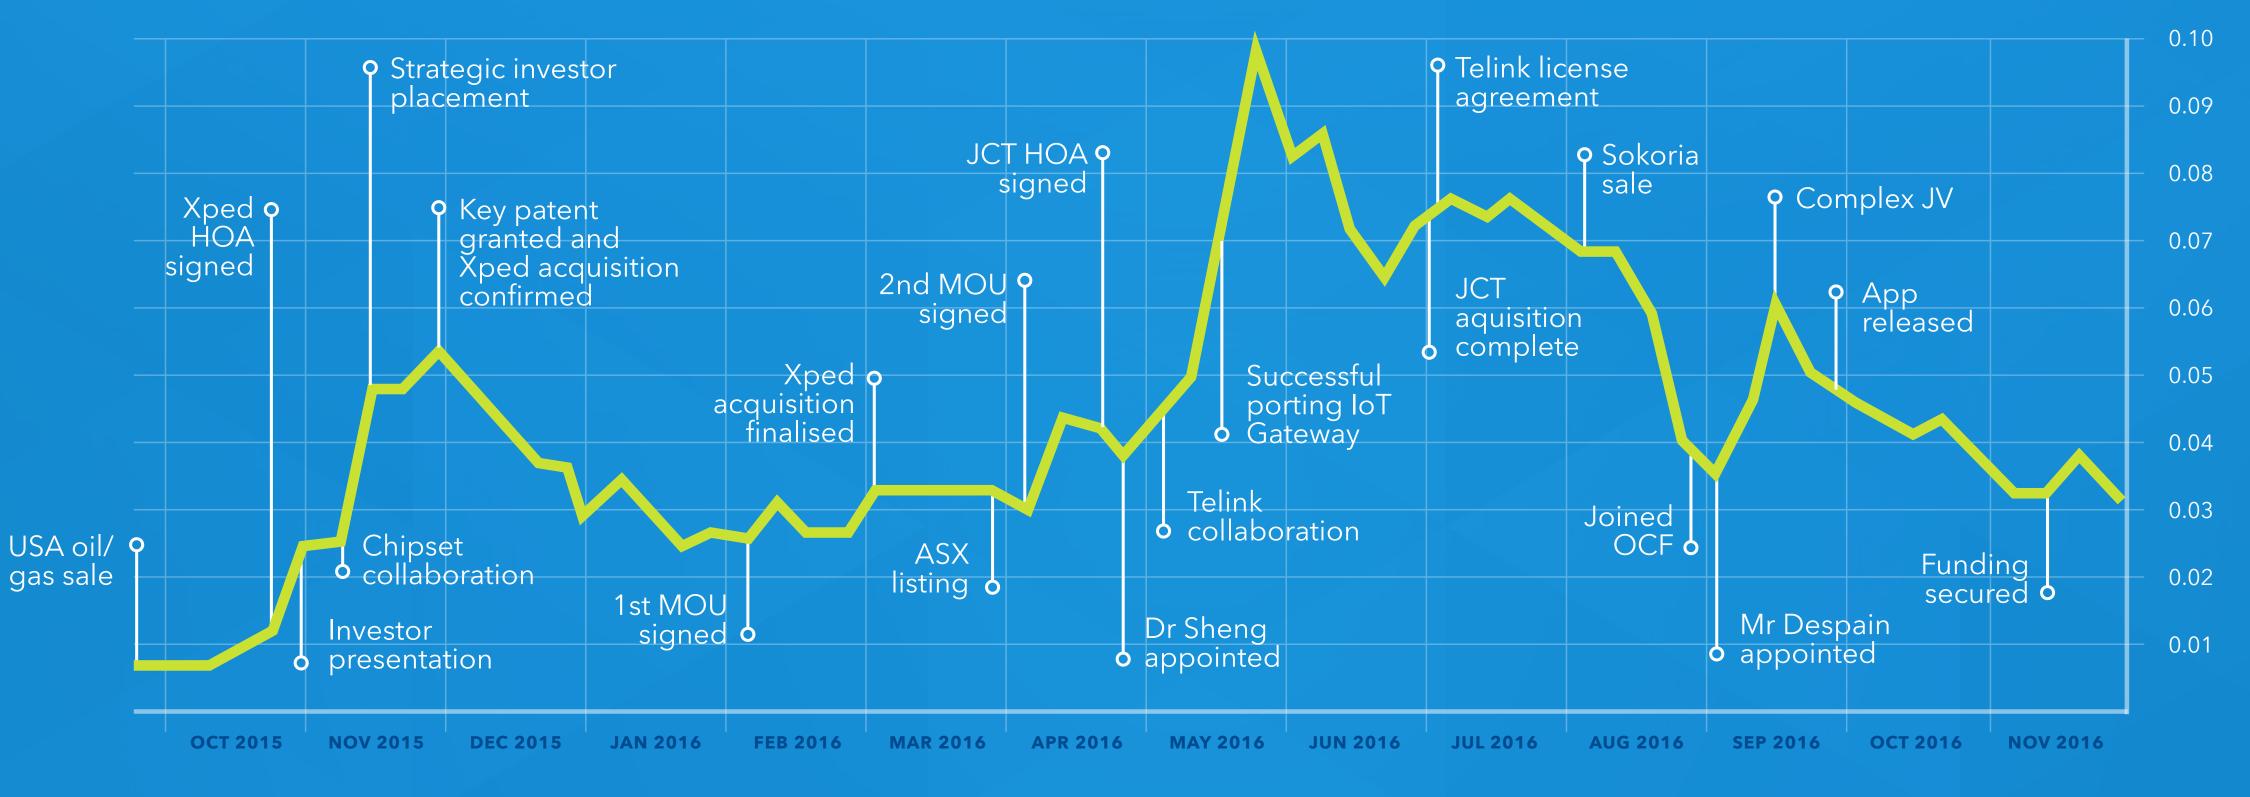

# We've achieved many milestones over the last 12 months.

Establishment of the management team, structure and partnerships.

Establishment of strong financial foundations.

# SHARE PRICE

Share Price Comparison 1 July 2015 - 28 November 2016: 700% -0.84% -2.1%

XPE:

All Ords: ASX IT Index: