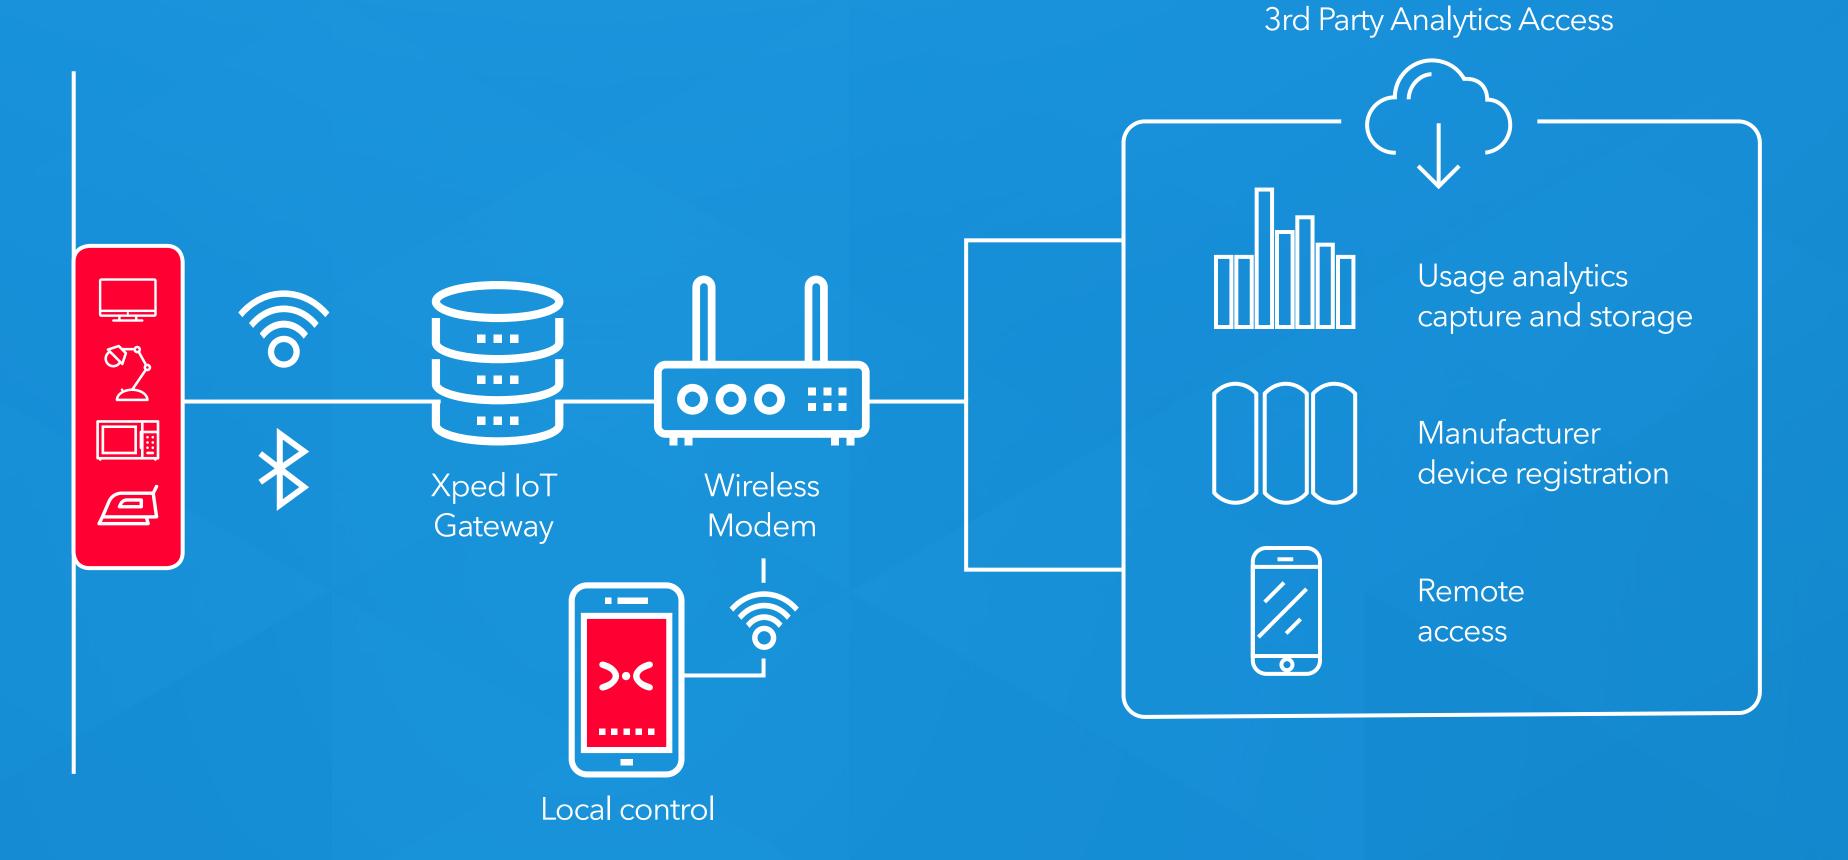

# XIP: COMPONENTS

Xped App: Device browser that delivers command and control to the end user

Tap: Device discovery, provisioning and interoperability

Gateway Software: Business logic, rules engine, notifications and device management solution

MOBILE APP, **VOICE AND GESTURE** 

BLE

RML: Device description language based on XML

# XPED INFRASTRUCTURE PLATFORM

# **Device Aggregation and Control:**

Multi-ADRC & non-ADRC device control via Bluetooth, 802.15.4 and Wi-Fi