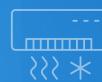

### **ADRC** compliant solution:

Single and multi-ADRC device control via Bluetooth and Wi-Fi

# **Device Aggregation and Control:**

Multi-ADRC & non-ADRC device control via Bluetooth, 802.15.4 and Wi-Fi