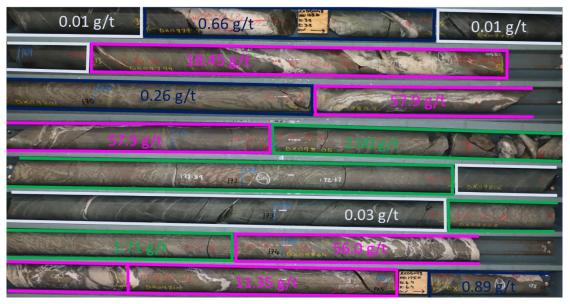

## **Midway Exploration Drilling**

Gold mineralisation at Midway is shear-zone hosted within highly altered tholeiltic and komatiitic basaltic rocks. The alteration assemblage consists of sericite, quartz, carbonate, and biotite. Gold occurs in association with pyrite and lesser arsenopyrite (Figure 1).

Figure 1: Core photos and sampling intervals of RXDD048 6.76m @ 15.40 g/t Au from 169.13m

The results to date define at least two gold lodes striking WNW and dipping towards the SW. Structural analysis of the mineralised zone (shear fabric and stretching mineral lineation) indicates that the lodes are dipping steeply towards the southwest and show a high-grade component plunging at 50 degrees to the WNW. The orientation of the new lodes is different to previously identified lodes at Youanmi which strike NW to NNW. This new orientation of mineralised structures is apparent in high resolution drone magnetic imagery and has generated several new exploration targets which will be tested by RC and DD drilling. So far the multi-lode structure has been intersected over approximately 100m strike and 300m down plunge.