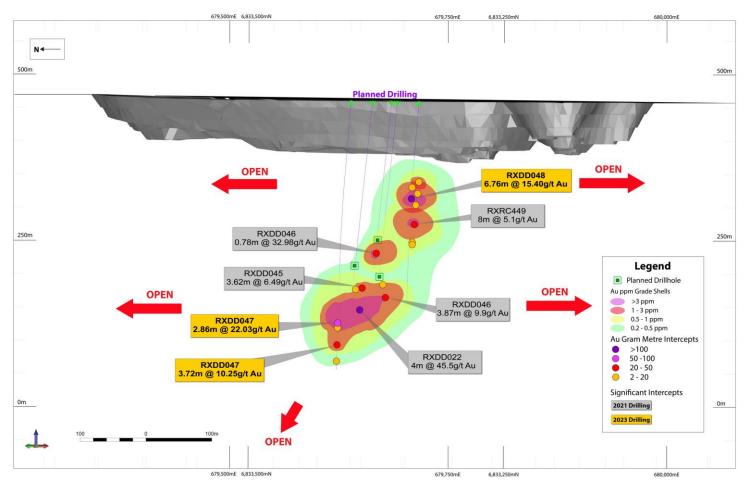

Figure 1: Core photos and sampling intervals of RXDD048 6.76m @ 15.40 g/t Au from 169.13m

The results to date define at least two gold lodes striking WNW and dipping towards the SW. Structural analysis of the mineralised zone (shear fabric and stretching mineral lineation) indicates that the lodes are dipping steeply towards the southwest and show a high-grade component plunging at 50 degrees to the WNW. The orientation of the new lodes is different to previously identified lodes at Youanmi which strike NW to NNW. This new orientation of mineralised structures is apparent in high resolution drone magnetic imagery and has generated several new exploration targets which will be tested by RC and DD drilling. So far the multi-lode structure has been intersected over approximately 100m strike and 300m down plunge.

Exceptional drill intersection results received from the first two of five planned drill holes at Midway:

- **2.86m** @ **22.03** g/t Au from 356.39m in RXDD047 and;
- 3.73m @ 10.25 g/t Au from 405.80m in RXDD047
- 6.76m @ 15.40 g/t Au from 169.13m in RXDD048

These results from the first two drill holes confirm the exciting discovery of the Midway Lode with exceptional gold grades. This potential linking cross structure is developing as a higher-grade lode as compared to the existing NW to NNW Youanmi lodes. The extent of this new mineralised structure is at its infancy with huge potential along strike, and at depth.

Figure 2: Midway Long Section

The Company looks forward to providing further drilling results from the current drill program in due course.

Figure 3: Plan view of proposed resource and exploration drilling at the Youanmi Gold Project