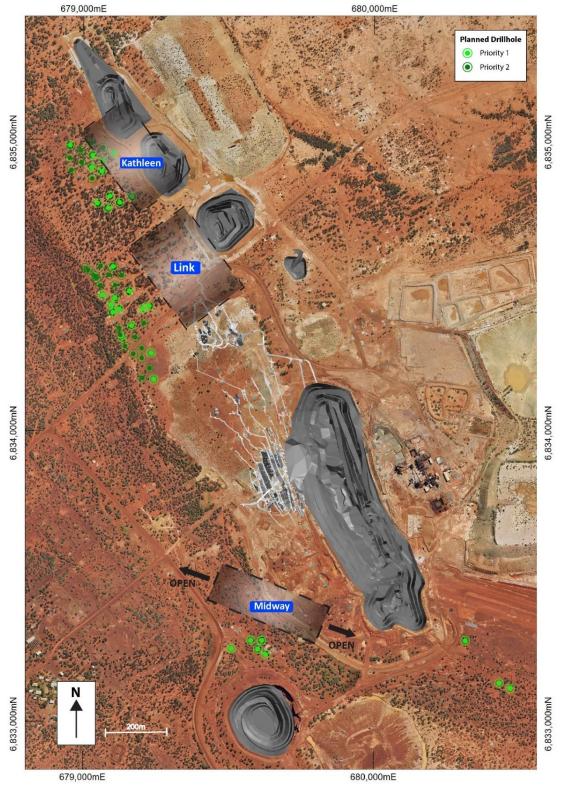

Figure 2: Midway Long Section

The Company looks forward to providing further drilling results from the current drill program in due course.

Figure 3: Plan view of proposed resource and exploration drilling at the Youanmi Gold Project