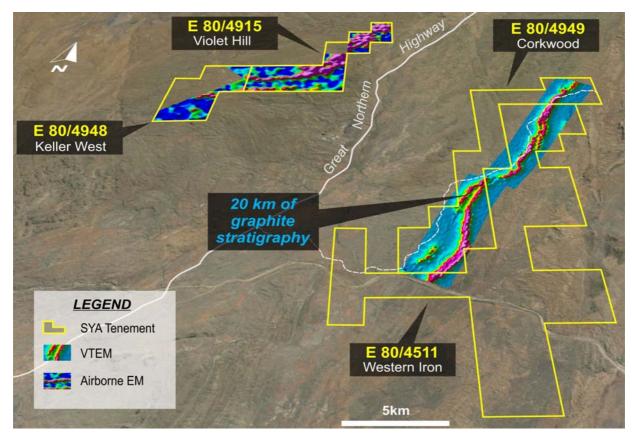

## WESTERN IRON TENEMENT AT THE CORKWOOD PROJECT ACQUIRED

Sayona Mining Limited (ASX: SYA) ("Sayona" or the "Company") is pleased to announce that it has exercised its option to acquire the Western Iron tenement (E80/4511) at the East Kimberley project, Western Australia (see Figure 1).

ASX Code: SYA

**Figure 1**: East Kimberley Project tenements including the acquired Western Iron tenement E80/4511