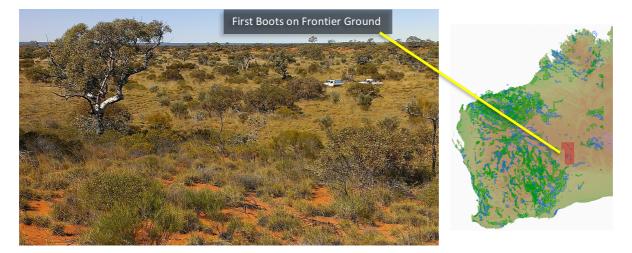

## **Exploration Starts at Unexplored WA Frontier Desert Project**

Strategic Elements (ASX: SOR) is pleased to report that 100% owned Maria Resources in collaboration with Dr Franco Pirajno has conducted a logistics program to its unexplored permit (without native title) in the deserts of the Officer Basin, Western Australia.

The **54,000km<sup>2</sup> of desert** surrounding the Officer Project is virtually unexplored with only **four** companies ever having been active in the area.

The wider Officer Project contains over **700km<sup>2</sup> of permits in frontier terrain** where the Company will be the first explorer into the ground. The team is initially focused on a copper-silver-cobalt model more commonly found in Europe called "Kupfershiefer". However, it is important to note that the area was last mapped by the WA government in the 1970's and the potential for other styles of mineralisation exists.

A report from this program including geological observations will be released when received by the Company within the next few weeks. The Company is planning to follow up the **190km of totally unexplored outcrop** identified by Geoscience Australia with low cost surface sampling.