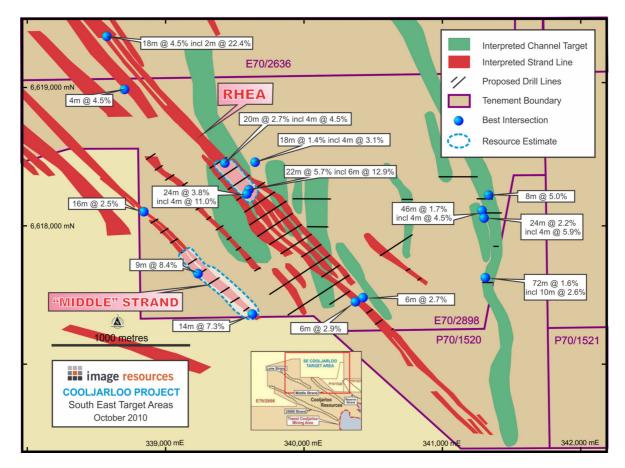

## NORTH PERTH BASIN

- Atlas Measured plus Indicated Resource upgraded to 12.1Mt @ 7.4% HM containing 895,000 tonnes of HM (2.5%HM cutoff), representing an 18% increase in grade and maintaining the contained HM.
- Test work indicates that 65% of the ilmenite product from Atlas is likely to be of synthetic rutile feed quality.
- 6,000m drilling programme in progress on the Rhea and Middle Strand with potential to add significantly to the Cooljarloo resource base.
- Drilling of five channel targets at Cooljarloo to start in November.
- Permitting and land access agreements completed at Gingin and Chandala in preparation for drilling in December.