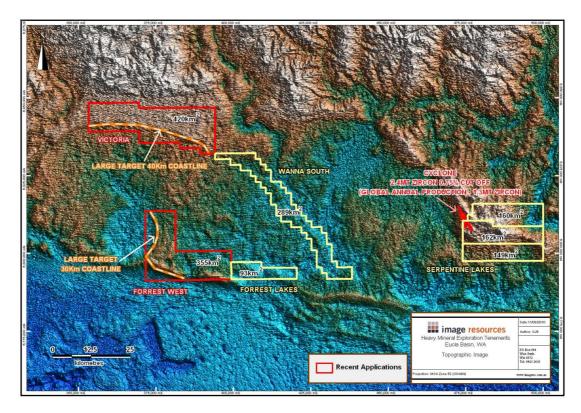

## **EUCLA BASIN**

- MOU signed with Diatreme Resources aimed at co-operation to add value and to fast track the commercialisation of the Cyclone and Cyclone Extended zircon-rich resources.
- Landholding in the Eucla Basin increased by 775sq km to 1,620sq km to cover 70km of target paleo-shorelines.

### NORTH PERTH BASIN

Cooljarloo (Image 70%)