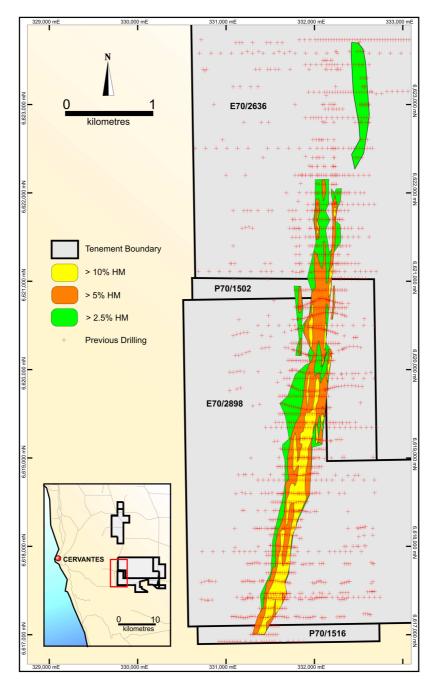

The resource estimation was carried out using the results of infill drilling reported in April 2010 which increased drill hole density to an average of 100m line spacing and 20m hole spacing for most of the deposit, see Figure 1.

Figure 1 Atlas Resource Outlines and Drill Hole Locations

The infill drilling confirmed the continuity of the high grade core of the deposit, as illustrated by the 5% and 10%HM outlines in Figure 1. The +5%HM zone extends for approximately 5km along strike with widths of between 100m and 300m and contains a 3km-long, up to 200m wide, high-grade (>10%HM) core. This zone of enhanced mineral grades is expected to provide a robust foundation for mining.