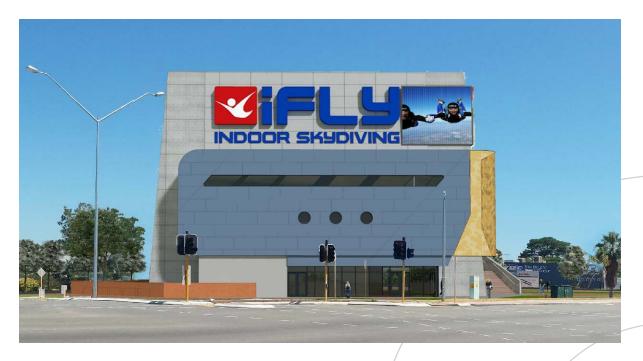

## Perth Development Application Lodged

**Indoor Skydive Australia Group Limited (ASX:IDZ) (ISA Group)** today announced that the Development Application for the iFLY Perth, indoor skydiving facility has been lodged with the Belmont City Council in Perth.

The Perth facility is the third wind tunnel in ISA Group's Australian roll out plan. iFLY Perth will be located at 143 Great Eastern Highway, Rivervale, 5 kilometers from the Perth CBD along the main route to the international and domestic airports. The iFLY Perth facility will comprise a 14ft diameter glass chamber vertical wind tunnel on the site, catering to the retail/tourist and military/professional markets.