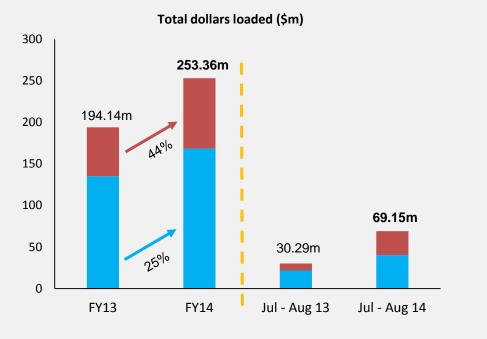

## **Pro forma\* Performance Metrics** FY14 vs. FY13 and trading update to August 2014

SF UK METRICS
EMERCHANTS METRICS

#### **Total Dollars Loaded: +128%**

Total number of Active Accounts (m)

#### Number of Active Accounts: +10%

\* The metrics above include the results of SFUK assuming they were part of the EML consolidated group for the entire period under review. Metrics in GBP have been converted to AUD at the closing exchange rates for each period.

## **Pro forma\* Performance Metrics** FY14 vs. FY13 and trading update to August 2014

SF UK METRICS

EMERCHANTS METRICS

\* The metrics above include the results of SFUK assuming they were part of the EML consolidated group for the entire period under review. Metrics in GBP have been converted to AUD at the closing exchange rates for each period.