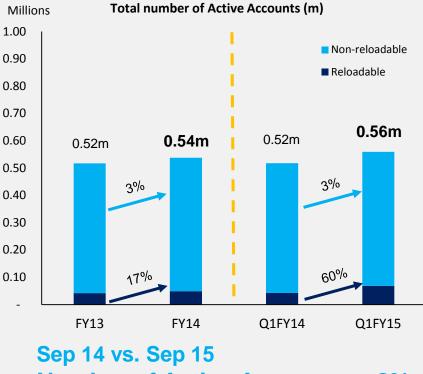

## **Performance Metrics – FY15 Trading Update** FY14 vs. FY13 and trading update to Q1FY15

Total Dollars Loaded: +98%

Number of Active Accounts: +8%

#### Number of Active Accounts: +10%

\* The metrics above include the results of SFUK assuming they were part of the EML consolidated group for the entire period under review. Metrics in GBP have been converted to AUD at the closing exchange rates for each period.