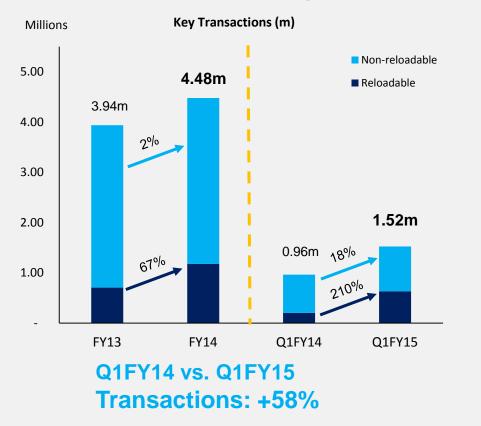

## **Performance Metrics – FY15 Trading Update** FY14 vs. FY13 and trading update to Q1FY15

Total Dollars Loaded: +98%

Number of Active Accounts: +8%

## **Performance Metrics – FY15 Trading Update** FY14 vs. FY13 and trading update to Q1FY15

## **Trading Update FY15 – Australia**

- Existing Business:
  - Previously advised flat guidance for non-reloadable versus FY14 but appear on track for 5% growth in FY15
  - Reloadable metrics up 182% on Loads, 210% on Transactions and 104% on Stored Value versus PCP as at end Q1FY15
- Consumer Lending Vertical:
  - Program with CCIG (Cash Converters Franchisee) in market October 2014
  - Partnership with MoneyMe announced with launch in early 2015
  - Retail loan distribution commencing Q4FY15