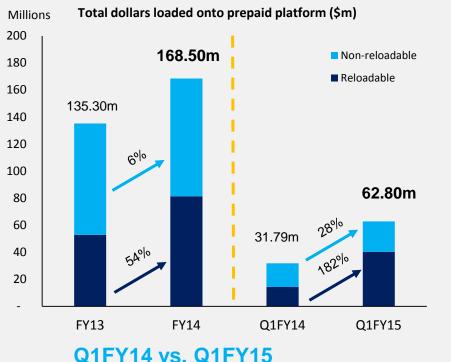

## **Performance Metrics – FY15 Trading Update** FY14 vs. FY13 and trading update to Q1FY15

Total Dollars Loaded: +98%

Number of Active Accounts: +8%

#### **Total Dollars Loaded: +128%**

Total number of Active Accounts (m)