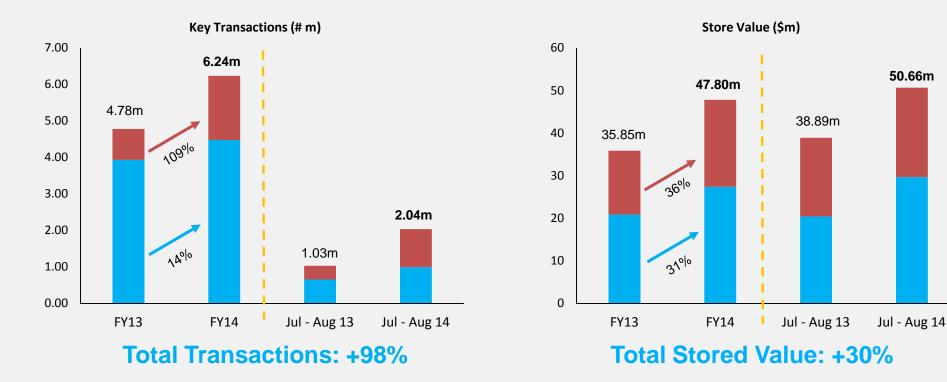

## **Performance Metrics – FY15 Trading Update** FY14 vs. FY13 and trading update to Q1FY15

Total Dollars Loaded: +98%

Number of Active Accounts: +8%

## **Performance Metrics – FY15 Trading Update** FY14 vs. FY13 and trading update to Q1FY15