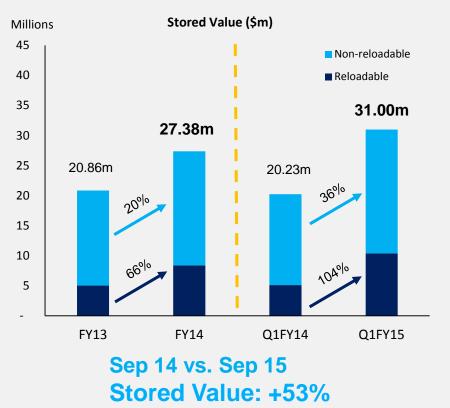

## **Performance Metrics – FY15 Trading Update** FY14 vs. FY13 and trading update to Q1FY15

Total Dollars Loaded: +98%

Number of Active Accounts: +8%

## **Performance Metrics – FY15 Trading Update** FY14 vs. FY13 and trading update to Q1FY15

## **Trading Update FY15 – Australia**

- Existing Business:
  - Previously advised flat guidance for non-reloadable versus FY14 but appear on track for 5% growth in FY15
  - Reloadable metrics up 182% on Loads, 210% on Transactions and 104% on Stored Value versus PCP as at end Q1FY15
- Consumer Lending Vertical:
  - Program with CCIG (Cash Converters Franchisee) in market October 2014
  - Partnership with MoneyMe announced with launch in early 2015
  - Retail loan distribution commencing Q4FY15