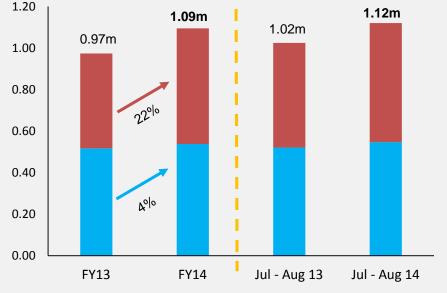

## **Pro forma\* Performance Metrics** FY14 vs. FY13 and trading update to August 2014

SF UK METRICS
EMERCHANTS METRICS

#### **Total Dollars Loaded: +128%**

Total number of Active Accounts (m)

#### Number of Active Accounts: +10%

\* The metrics above include the results of SFUK assuming they were part of the EML consolidated group for the entire period under review. Metrics in GBP have been converted to AUD at the closing exchange rates for each period.

## **Pro forma\* Performance Metrics** FY14 vs. FY13 and trading update to August 2014

SF UK METRICS

EMERCHANTS METRICS

\* The metrics above include the results of SFUK assuming they were part of the EML consolidated group for the entire period under review. Metrics in GBP have been converted to AUD at the closing exchange rates for each period.