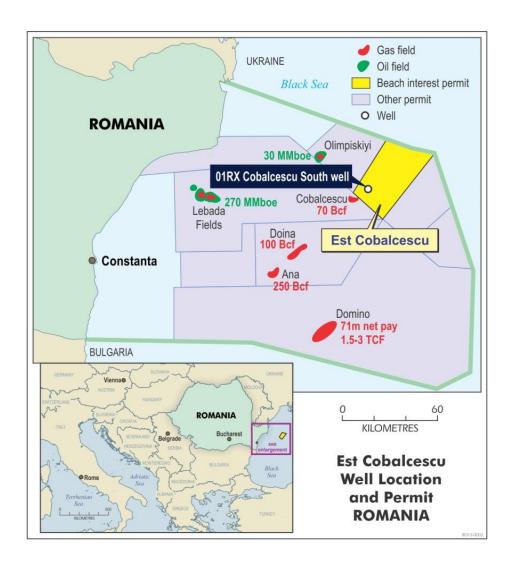

#### ROMANIAN OFFSHORE EXPLORATION WELL SPUDDED

Beach Energy Ltd (ASX: BPT, "Beach") has been advised by the operator of its Romanian Est Cobalcescu offshore block, Petroceltic International plc, that the 01RX Cobalcescu South well recently spudded.

The well is located offshore and approximately 170 kilometers northeast of Constanta in a water depth of 88 metres. It is being drilled using a jack-up rig, with the planned total depth of the well 3,100 metres.

The 01RX Cobalcescu South well design has an S-shaped drilling trajectory to ensure optimal penetration of the two primary reservoirs in the target sandstone, along with a number of secondary targets. The operator has estimated gross P50 prospective resource for the Cobalcescu South primary reservoir of:

| Zone                              | Gross P50 Prospective Resource |
|-----------------------------------|--------------------------------|
| Miocene (Upper Pontian Channel)   | 262 BCF                        |
| Miocene (Lower Pontian Structure) | 142 BCF                        |

A substantial work program has been carried out to date, and includes the acquisition and processing of 1,000 km<sup>2</sup> of high quality 3D seismic over the whole of the Est Cobalcescu block. Interpretation of the seismic data has yielded a significant inventory of primarily gas and potential oil prospects.

The 01RX Cobalcescu South well is the first exploration well in the permit, with planning underway for drilling of the second and third wells in 2014. This involves the selection of drilling locations, well planning, permitting and site survey work.