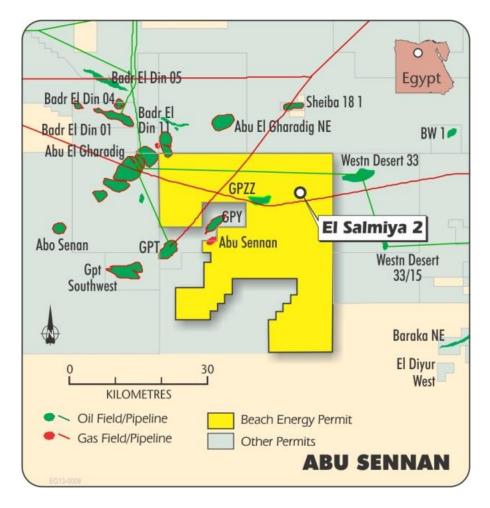

Diagram below depicts well location of El Salmiya-2

## HYDROCARBON SHOWS IN EL SALMIYA-2 WELL, ABU SENNAN, EGYPT

Beach advises that hydrocarbon shows have been identified while drilling the El Salmiya-2 well in the Western Desert, Egypt

Beach Energy Ltd (ASX: BPT, "Beach") advises that the operator of its Abu Sennan concession in the Western Desert in Egypt, Kuwait Energy, is evaluating high resistivity anomalies and hydrocarbon shows observed in the El Salmiya-2 well.

Four zones of hydrocarbon shows were identified in the well as follows:

- Abu Roash "C" Member between 3,420 and 3,432 metres;
- Abu Roash "E" Member between 3,583 and 3,609 metres;
- Bahariya Formation between 4,021 to 4,022 metres; and
- Kharita Formation between 4,068 and 4,143 metres (measured depth).