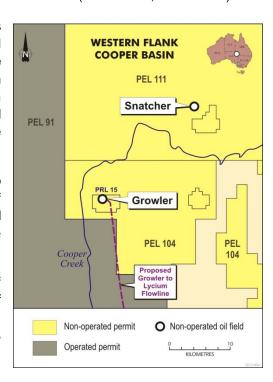

Beach Energy Limited (ASX: BPT, "Beach") advises that Senex Energy Limited (ASX:SXY, "Senex"), operator of the Growler oil field on the Western Flank of the Cooper/Eromanga Basin, has today announced a major reserves upgrade for the field in PEL 105/PRL15 (Beach 40%, Senex 60%).

Senex reported that the reserve upgrade is predominantly the result of the successful and continuing appraisal and development drilling of the Growler Field. The five completed wells of the program to date have all intersected an oil bearing reservoir in the Birkhead Formation, all of which were targeted using the amplitude response on 3D seismic data. The sixth well, Growler-10, is currently being drilled.