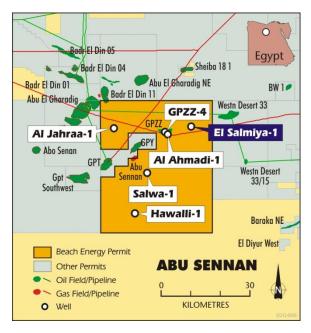

## Kuwait Energy Operated – Abu Sennan Concession, Egypt

El Salmiya-1 (Beach 22%) has been completed ready for production to an early production facility once the development lease is approved by EGPC. El Salmiya-1 is located approximately 10 kilometres east of the Al Ahmadi-1 and ZZ-4 discoveries and flowed oil, condensate and gas at a combined rate of 5,600 barrels of oil equivalent per day during a test program.

The final two wells in the six well drilling campaign, Salwa-1 and Hawalli-1, have been plugged and abandoned after failing to encounter any significant indications of hydrocarbons. Planning is currently underway for a second round of drilling in Abu Sennan which is expected to commence in the next few weeks.