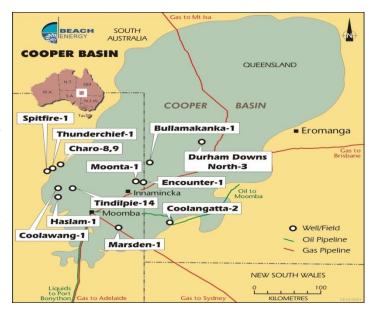

#### **Operated Cooper Basin Unconventional Gas Program**

In PEL 218 (Beach 100%), workover operations at Encounter-1 have been completed. A diagnostic fracture injection test of the Patchawarra Formation was successfully conducted on 3 April which indicated fracture initiation pressures consistent with the Holdfast-1 well. The main fracture stimulation program will commence in the second half of April, once the fracture stimulation equipment is released from the Moomba-191 well (SACB JV, Beach 20.21%).

The stimulation and evaluation program for Encounter-1 will commence with the treatment of the Patchawarra interval followed by a flow test for a period of up to 30 days. Further details relating to the stimulation of the remaining intervals will be provided at a later date. The information gathered from this program will assist in the design of the horizontal program.

The Moonta-1ST1 well (PEL 218) is currently drilling ahead in the Patchawarra Formation (currently at around 3,500 metres) after delays due to weather and technical issues, which lead to the successful completion of a side track. It is expected that Moonta-1ST1 will take approximately two weeks to reach its planned total depth at the base of the Patchawarra Formation. This well is the first in a campaign of at least five wells designed to delineate the resource potential of the shale and basin centred gas play within the Nappamerri Trough.

The Marsden-1 exploration well (PEL 95, Beach 50%) is being drilled to test the unconventional gas potential of the Permian interval within the Battunga Trough region, approximately 55 kilometres southeast of Moomba. The well is being drilled in the deepest part of the trough and outside of structural closure.

# Operated Cooper-Eromanga Oil and Gas

The Haslam-1 exploration well (PEL 106B, Beach 50%) is the fourth planned exploration well in this permit designed to test for stratigraphically trapped gas on the Patchawarra Trough margin, and to gather additional data on the Patchawarra Formation deep coal gas play. The well cored a 28 metre interval of the Patchawarra Formation, recovering approximately 10 metres of Patchawarra coal, which will be evaluated as part of the Joint Venture's unconventional gas strategy in this area. The well has reached a total

depth of 2913 metres RT and is currently being evaluated. Southend-1 in PEL 107 (Beach 40%) is the fifth well planned in the current gas exploration campaign.

### Senex Operated Cooper-Eromanga Oil – Western Flank

The Thunderchief-1 exploration well was drilled within PEL 104 (Beach 40%) and was plugged and abandoned, with the well intersecting minor oil shows, but failing to intersect reservoir sandstone within the target interval.

The rig has subsequently moved back to PRL 15 to drill an oil development well, Growler-10, approximately 600 metres to the west-southwest of Growler-1. As of this morning it was drilling ahead at a depth of 1729 metres.

#### Santos Operated Cooper Basin Oil and Gas Development

The Tindilpie-15 gas development well (Beach 20.21%) was drilled, cased and suspended as a future gas producer.

An oil exploration well, Bullamakanka-1, was drilled in ATP 259P (Innamincka Block, Beach 30%). Evaluation of the well indicated no commercial hydrocarbons, resulting in the well being plugged and abandoned.

The Charo-9 oil development well (PPL 177, Beach 20.21%) was successfully cased once access resumed earlier this month. The rig subsequently drilled, cased and suspended Charo-10, in which the target mid-Birkhead reservoir was again successfully intersected. The rig is currently drilling Charo-11.