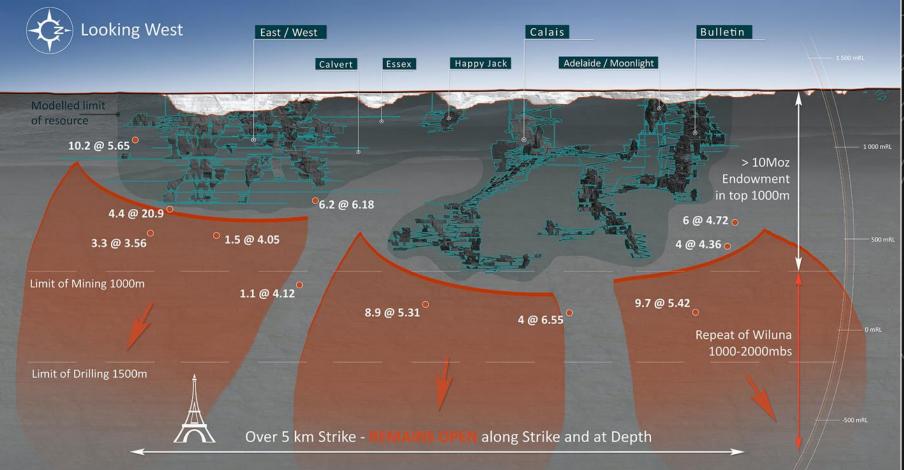

the resource and reserves





# Wiluna - 1,600sqkm of tenements

4 mining centres

Wiluna



Meekatharra





Western Australia

WILUNA AND QUARTZ REEFS

Wiluna Town

### Wiluna - What we have

### Geological Endowment

- Greater than 1,600km<sup>2</sup> of tenure and 55km of strike across four large gold systems in Australia's biggest gold belt
- 11 million ounces gold endowment (>4Moz Au mined to date)
- Resources 93Mt at 2.1 g/t for 6.4Moz Au (57% Indicated)
- Reserves 25Mt at 1.7 g/t for 1.4Moz Au
- Over 3 million meters of drilling, approximately 800km of core, for estimated replacement cost of ~A\$250M
- Over 100km of underground development including five declines which provide low cost start and long-term underground access







# Wiluna Mining Centre- underexplored at depth











### **Gold Ore Resources**

### *As at 30<sup>th</sup> June 2019*

|                                                                                          |          |                       | Matild              | la-Wiluna              | Gold O                              | peration R             | esource                   | Summa                                  | ry                      |                           |                                        |                         |
|------------------------------------------------------------------------------------------|----------|-----------------------|---------------------|------------------------|-------------------------------------|------------------------|---------------------------|--------------------------------