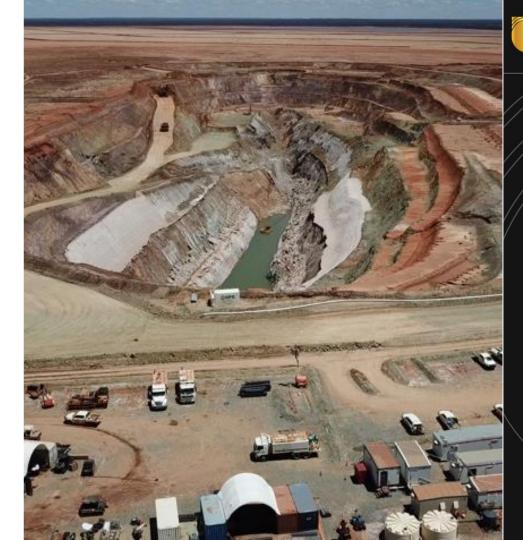

ions
- Significant opportunity to economically increase the resource and reserves





# Wiluna - 1,600sqkm of tenements

4 mining centres

Wiluna



Meekatharra





Western Australia

WILUNA AND QUARTZ REEFS

Wiluna Town

### Wiluna - What we have

### Geological Endowment

- Greater than 1,600km<sup>2</sup> of tenure and 55km of strike across four large gold systems in Australia's biggest gold belt
- 11 million ounces gold endowment (>4Moz Au mined to date)
- Resources 93Mt at 2.1 g/t for 6.4Moz Au (57% Indicated)
- Reserves 25Mt at 1.7 g/t for 1.4Moz Au
- Over 3 million meters of drilling, approximately 800km of core, for estimated replacement cost of ~A\$250M
- Over 100km of underground development including five declines which provide low cost start and long-term underground access







# Wiluna Mining Centre- underexplored at depth











### **Gold Ore Resources**

### *As at 30<sup>th</sup> June 2019*

|                                                                                          |          |                       | Matild              | la-Wiluna              | Gold O                              | peration R             | esource                   | Summa                                  | ry                      |                           |                                        |                         |
|------------------------------------------------------------------------------------------|----------|-----------------------|---------------------|------------------------|-------------------------------------|------------------------|----