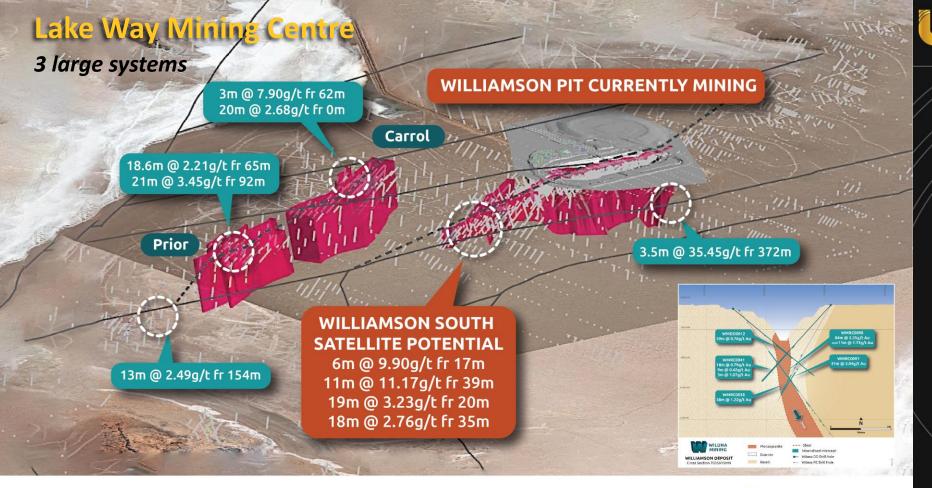

### Geological Endowment

- Greater than 1,600km<sup>2</sup> of tenure and 55km of strike across four large gold systems in Australia's biggest gold belt
- 11 million ounces gold endowment (>4Moz Au mined to date)
- Resources 93Mt at 2.1 g/t for 6.4Moz Au (57% Indicated)
- Reserves 25Mt at 1.7 g/t for 1.4Moz Au
- Over 3 million meters of drilling, approximately 800km of core, for estimated replacement cost of ~A\$250M
- Over 100km of underground development including five declines which provide low cost start and long-term underground access