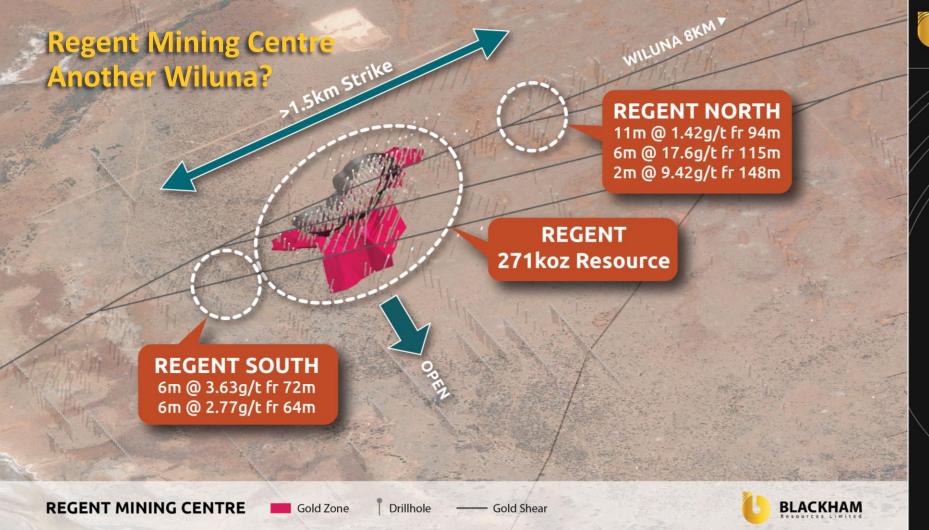

### Geological Endowment

- Greater than 1,600km<sup>2</sup> of tenure and 55km of strike across four large gold systems in Australia's biggest gold belt
- 11 million ounces gold endowment (>4Moz Au mined to date)
- Resources 93Mt at 2.1 g/t for 6.4Moz Au (57% Indicated)
- Reserves 25Mt at 1.7 g/t for 1.4Moz Au
- Over 3 million meters of drilling, approximately 800km of core, for estimated replacement cost of ~A\$250M
- Over 100km of underground development including five declines which provide low cost start and long-term underground access