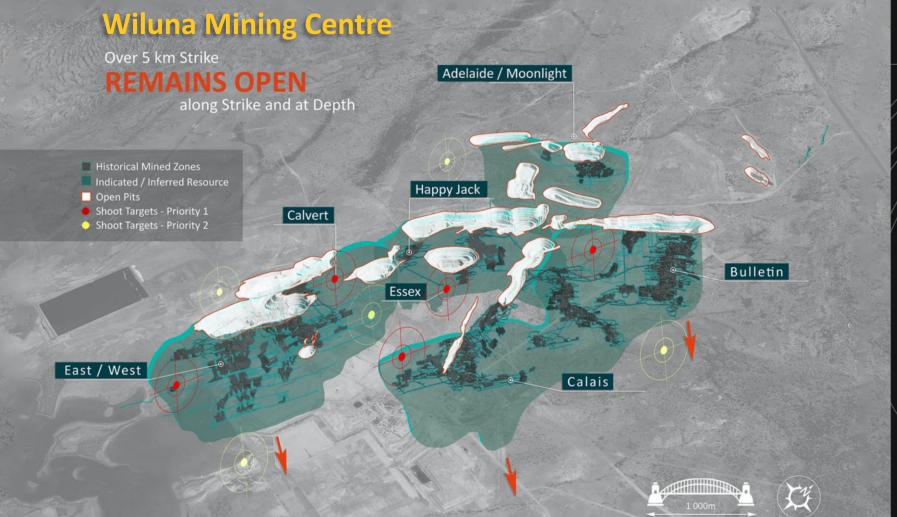

- Significant opportunity to economically increase the resource and reserves





# Wiluna - 1,600sqkm of tenements

4 mining centres

Wiluna



Meekatharra





Western Australia

WILUNA AND QUARTZ REEFS

Wiluna Town

### Wiluna - What we have

### Geological Endowment

- Greater than 1,600km<sup>2</sup> of tenure and 55km of strike across four large gold systems in Australia's biggest gold belt
- 11 million ounces gold endowment (>4Moz Au mined to date)
- Resources 93Mt at 2.1 g/t for 6.4Moz Au (57% Indicated)
- Reserves 25Mt at 1.7 g/t for 1.4Moz Au
- Over 3 million meters of drilling, approximately 800km of core, for estimated replacement cost of ~A\$250M
- Over 100km of underground development including five declines which provide low cost start and long-term underground access







# Wiluna Mining Centre- underexplored at depth











### **Gold Ore Resources**

### *As at 30<sup>th</sup> June 2019*

|                                                                                          |          |                       | Matild              | la-Wiluna              | Gold O                              | peration R             | esource                   | Summa                                  | ry                      |                           |                                        |                         |
|------------------------------------------------------------------------------------------|----------|-----------------------|---------------------|------------------------|-------------------------------------|------------------------|--------