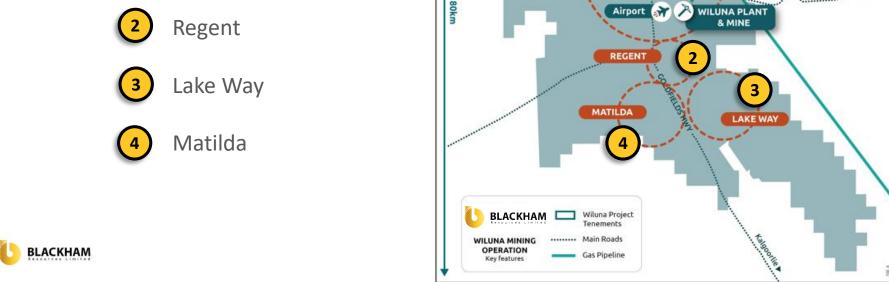

# Wiluna - 1,600sqkm of tenements

4 mining centres

Wiluna

Meekatharra

Western Australia

WILUNA AND QUARTZ REEFS

Wiluna Town

### Geological Endowment

- Greater than 1,600km<sup>2</sup> of tenure and 55km of strike across four large gold systems in Australia's biggest gold belt
- 11 million ounces gold endowment (>4Moz Au mined to date)
- Resources 93Mt at 2.1 g/t for 6.4Moz Au (57% Indicated)
- Reserves 25Mt at 1.7 g/t for 1.4Moz Au
- Over 3 million meters of drilling, approximately 800km of core, for estimated replacement cost of ~A\$250M
- Over 100km of underground development including five declines which provide low cost start and long-term underground access