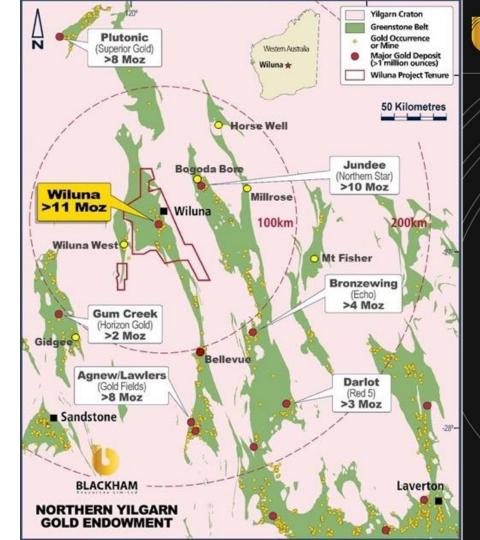

# **Regional Setting**

### Northern Goldfields of WA

- One of the largest gold settings in Western Australia
- The total gold endowment at Wiluna is greater than 11Moz Au (Agnew-Wiluna gold belt greater than 32Moz Au)
- There are also a number of independently owned gold projects within 100km of Wiluna which require treatment solutions
- Significant opportunity to economically increase the resource and reserves