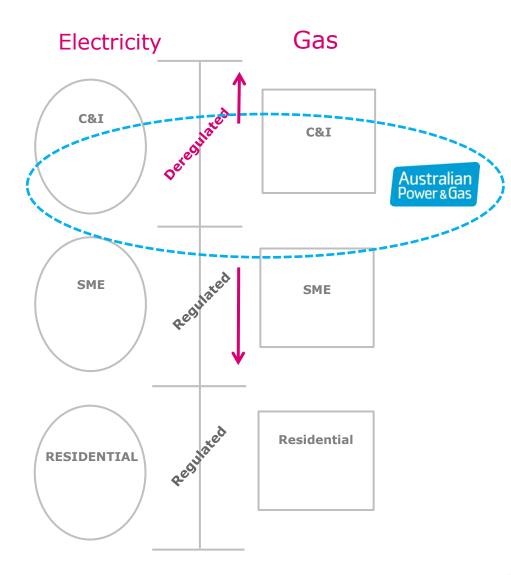

## Who we are... currently

- Deregulation of energy markets and rising prices are creating opportunities for more nimble players that can offer lower prices to existing customers of other energy companies, normally the large incumbents
- The residential market sector in eastern Australia has a gross margin availability of circa \$3.5 billion per annum, from 10 million available customer accounts Our longer term goal is to acquire 500,000-600,000 of these residential customer accounts which equates to a market share of 5%
- Our strategy is to grow scale through our proven sales channels and unique expertise in marketing directly to households *Our key competitive advantage is our speed of growth and our marketing channel saturation*
- Residential energy marketing is a low-involvement decision, which means channel to market is more important than product
- We have an exclusive 10-year agreement with Appco, part of the Cobra Group, one of world's largest direct marketing companies
- We have a highly variable cost, outsourced business model

## Growing to \$1 billion in revenue

Entry to commercial and industrial markets is a key focus in FY13

## **Regulatory Environment**

## Regulatory environment – Queensland

#### **Retail price deregulation**

- Residential price deregulation unlikely before 2016
- Numerous retailers have reduced activity in Queensland as a result of government price caps
- Opportunities in commercial space for unregulated transactions

## Regulatory environment – New South Wales

#### Positive signs for improved competitive market

- Government appears to be open to a way for it to exit energy industry with further privatisation of assets
- We believe there is the prospect of residential consumers to have deregulated pricing in 2016 – AEMC review of competition to commence soon
- Reduction in the size of regulated customers to 100 MWh in FY 2012-14 increasing opportunity in commercial and large residential markets
- Seeking to implement smart metering in 2013 in NSW and opportunities for business technology innovation
- Former head of Tier 2 retailer appointed member of regulatory tribunal (IPART)

## Regulatory environment – Victoria

#### Victorian deregulated market model for other states

- Price deregulation in Victoria resulting in a highly competitive market with stable energy prices
- Federal Government urging other states to follow Victorian model of price deregulation coupled with sustainable regulatory framework

## Entry to commercial and industrial markets is a key focus in FY13

- Commercial Markets energy consumption is 70% of total market volume
- Non-residential markets are unregulated and complement our existing load profile
- Commercial markets leverages existing business structure and core strengths
- Trial customers commencing transition in December 2012
- A full market launch being planned for late 2012-13 after completion of market trials