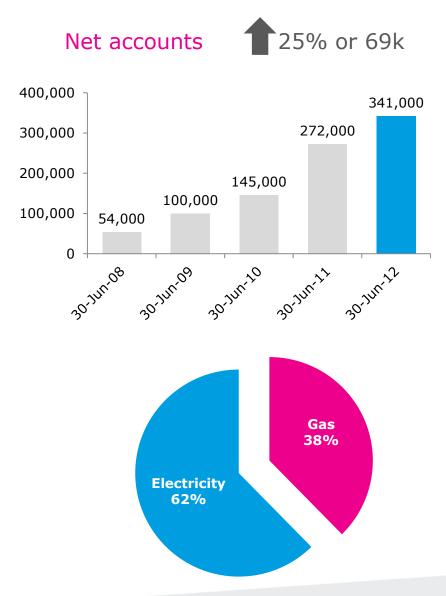

## Track record of growth

#### Net accounts

Revenue

- Net active accounts have grown to overall market share of ~3%. In Victoria we have achieved 5% market share over 5 years
- Revenue growth has occurred due to the increasing accounting numbers and also from passing through wholesale and distribution cost increases
- NPAT of \$6.1m in FY2012 represents 1.7% on sales