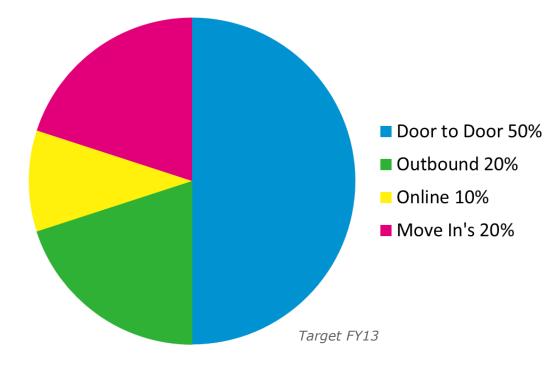

## We are building new channels

- Over 12 separate channels operating to drive customer growth
- Focus on high value, dual fuel customers in Victoria and New South Wales (particularly regional NSW)