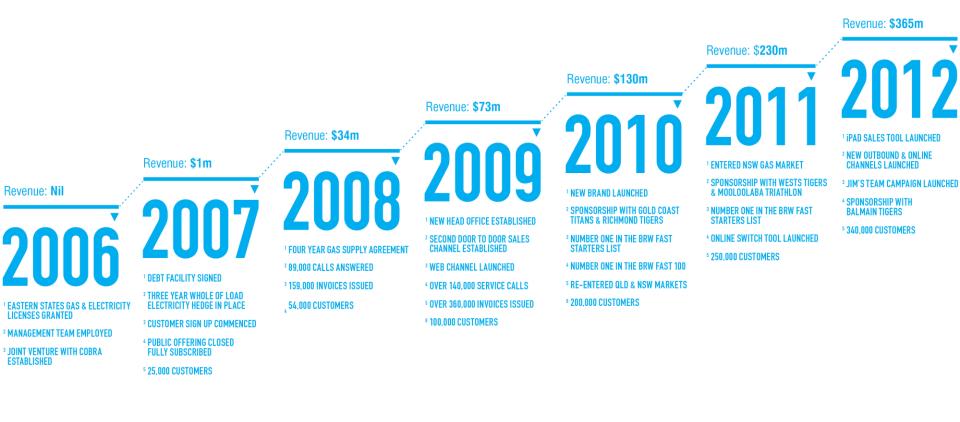

## Track record of growth

#### Net accounts

Revenue

- Net active accounts have grown to overall market share of ~3%. In Victoria we have achieved 5% market share over 5 years
- Revenue growth has occurred due to the increasing accounting numbers and also from passing through wholesale and distribution cost increases
- NPAT of \$6.1m in FY2012 represents 1.7% on sales