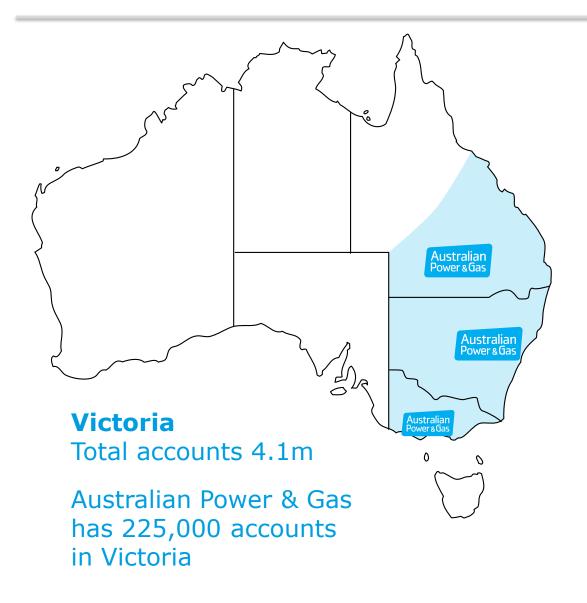

## Regulatory environment – Victoria

#### Victorian deregulated market model for other states

- Price deregulation in Victoria resulting in a highly competitive market with stable energy prices
- Federal Government urging other states to follow Victorian model of price deregulation coupled with sustainable regulatory framework

#### **Smart meters create innovation opportunities**

- Government near completion of roll out of smart meters to all Victorians
- Looking to lead Tier 2 retailers to have enabling technologies for smart meter who want to manage their own energy use
- Flexible pricing program to commence 1 July 2013 to allow consumers to opt into time-of-use pricing and increase energy management