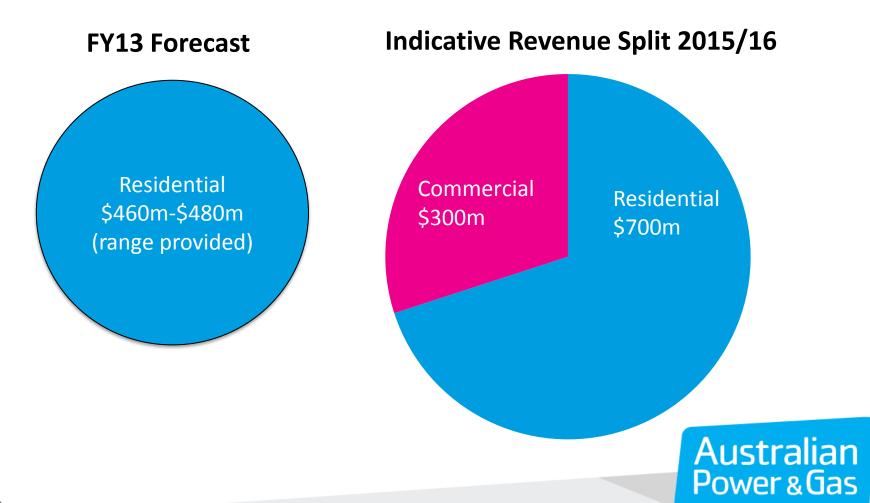

## Growing to \$1 billion in revenue

Entry to commercial and industrial markets is a key focus in FY13

## Entry to commercial and industrial markets is a key focus in FY13

- Commercial Markets energy consumption is 70% of total market volume
- Non-residential markets are unregulated and complement our existing load profile
- Commercial markets leverages existing business structure and core strengths
- Trial customers commencing transition in December 2012
- A full market launch being planned for late 2012-13 after completion of market trials