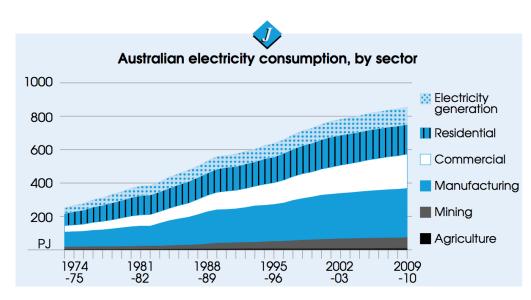

## Entry to commercial and industrial markets is a key focus in FY13

- Commercial Markets energy consumption is 70% of total market volume
- Non-residential markets are unregulated and complement our existing load profile
- Commercial markets leverages existing business structure and core strengths
- Trial customers commencing transition in December 2012
- A full market launch being planned for late 2012-13 after completion of market trials

Source: ABARE, 2009-10