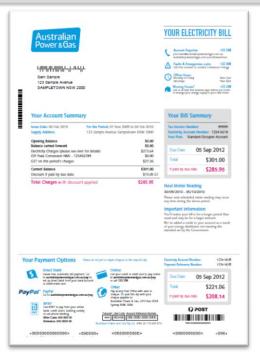

## Innovating in the way we deal with customers

- •Online customer service portal
- •Account management, update details, plan change and register for e-billing
- More than 5,000 customer accounts registered since launch in November 2012

- Redesigned bill
- Clearer and will ultimately increase customer satisfaction
- New automated online payment options including Paypal launch
- Australian Power & Gas Plus
- •Online portal for Smart Meter customers
- Launching in early 2013