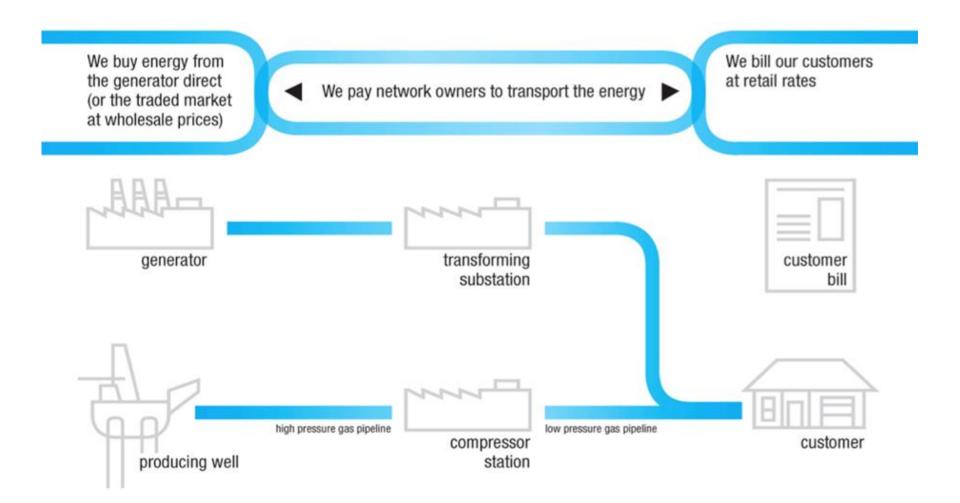

rm goal is to acquire 500,000-600,000 of these residential customer accounts which equates to a market share of 5%
- Our strategy is to grow scale through our proven sales channels and unique expertise in marketing directly to households *Our key competitive advantage is our speed of growth and our marketing channel saturation*
- Residential energy marketing is a low-involvement decision, which means channel to market is more important than product
- We have an exclusive 10-year agreement with Appco, part of the Cobra Group, one of world's largest direct marketing companies
- We have a highly variable cost, outsourced business model

#### "

The vast majority of people only switch energy retailers when a cheaper proposition is put to them, normally at the door.

## How our business works





## Track record of growth

#### Net accounts



Revenue



- Net active accounts have grown to overall market share of ~3%. In Victoria we have achieved 5% market share over 5 years
- Revenue growth has occurred due to the increasing accounting numbers and also from passing through wholesale and distribution cost increases
- NPAT of \$6.1m in FY2012 represents 1.7% on sales

"Our core focus remains growing our retail customer base across the Eastern seaboard. We also believe that substantial opportunities exist in the marketplace for us to leverage our core capabilities. This will include broadening the range of energy products offered and also the services offered to the existing customer base."

## Growing to \$1 billion in revenue

Entry to commercial and industrial markets is a key