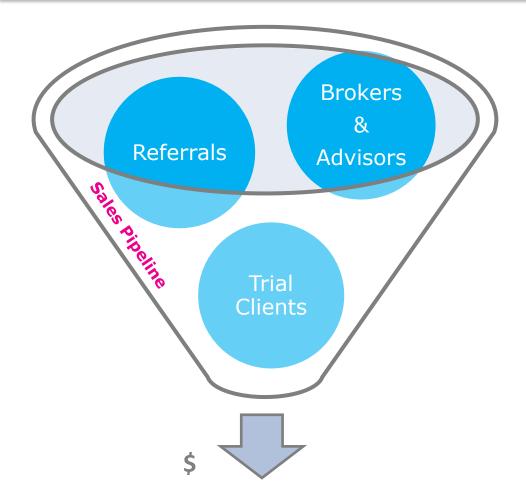

## **Commercial Markets open for business**

#### Building the Sales Pipeline!

- Trial customers are being contracted and the pipeline developed
- \$37M of pipeline being qualified
- First 4 employees are on board. Success to date
- Leveraging existing Australian Power & Gas functions
- First 8 commercial clients signed
- 2570 Residential Customer Equivalents (RCE)