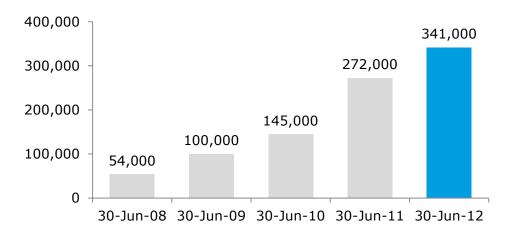

## Track record of growth

#### Net accounts

Revenue

- Net active accounts have grown to overall market share of ~3%. In Victoria we have achieved 5% market share over 5 years
- Revenue growth has occurred due to the increasing accounting numbers and also from passing through wholesale and distribution cost increases
- NPAT of \$6.1m in FY2012 represents 1.7% on sales