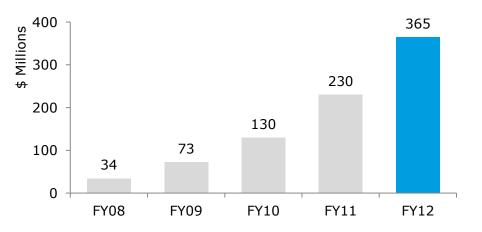

## Track record of growth

#### Net accounts

Revenue

- Net active accounts have grown to overall market share of ~3%. In Victoria we have achieved 5% market share over 5 years
- Revenue growth has occurred due to the increasing accounting numbers and also from passing through wholesale and distribution cost increases
- NPAT of \$6.1m in FY2012 represents 1.7% on sales