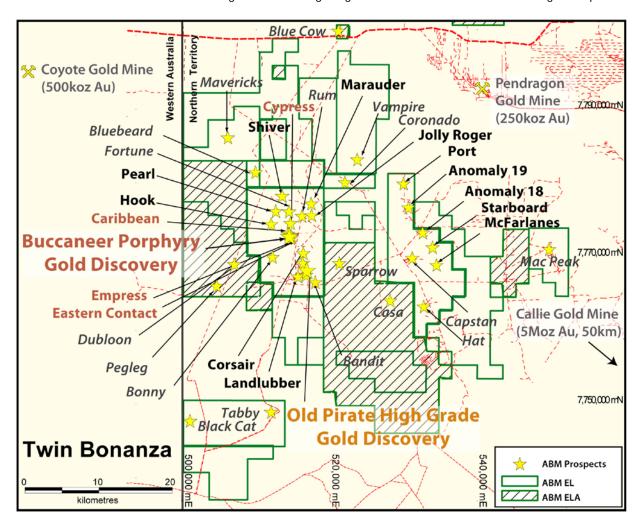

#### About the Twin Bonanza Gold Camp

The Twin Bonanza Gold Camp is centred approximately 22 kilometres south of the Tanami Road and 14 kilometres east of the Western Australia – Northern Territory border. The Project spans the highly prospective "Trans Tanami Structure" an inferred regional / tectonic geological feature which hosts numerous gold deposits

Figure 5. The Twin Bonanza Gold Camp Project

including Newmont's multi-million ounce Callie Gold Mine. In 2010 ABM focused its effort at Twin Bonanza on the Old Pirate Prospect – a 3 kilometre anomaly with multiple high-grade zones in quartz veins hosted in sedimentary

rocks and the Buccaneer Porphyry Gold Deposit – an intrusive related bulk tonnage gold deposit where the Company reported a 1.67Moz gold maiden resource in February 2011. In 2011 ABM has reported several extensional discoveries around Buccaneer including the Cypress, Caribbean, Empress and Eastern Contact Zones as well as high grade gold in drilling and trenching at Old Pirate. The Company aims to complete a revised resource in the first quarter of 2012.