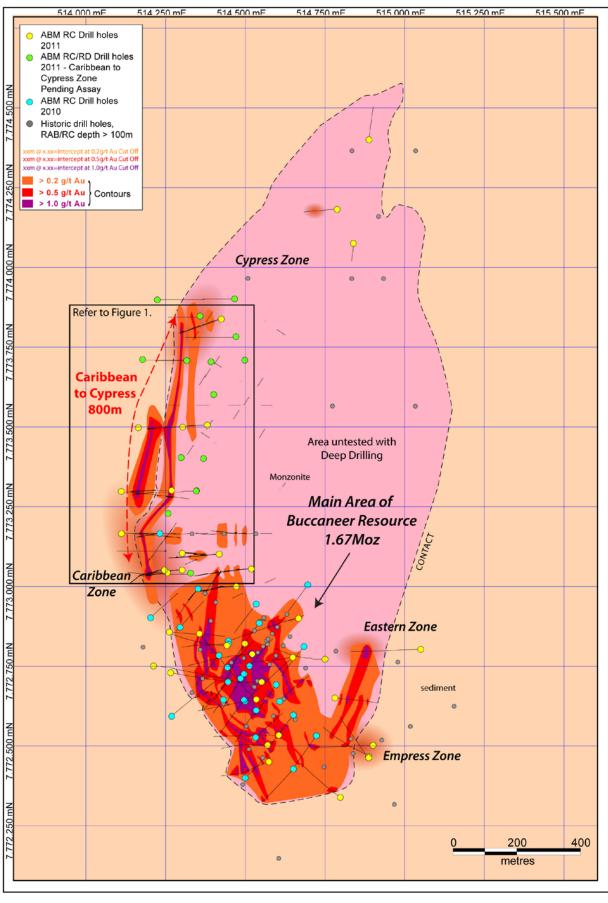

Figure 3. Location of the Caribbean to Cypress Zone relative to the Buccaneer Porphyry Gold Deposit. Image includes schematic contours of grade projected (i.e. does not represent a single level plan). Refer to previous announcements on Buccaneer and Caribbean / Cypress Zones for further details.

rocks and the Buccaneer Porphyry Gold Deposit – an intrusive related bulk tonnage gold deposit where the Company reported a 1.67Moz gold maiden resource in February 2011. In 2011 ABM has reported several extensional discoveries around Buccaneer including the Cypress, Caribbean, Empress and Eastern Contact Zones as well as high grade gold in drilling and trenching at Old Pirate. The Company aims to complete a revised resource in the first quarter of 2012.