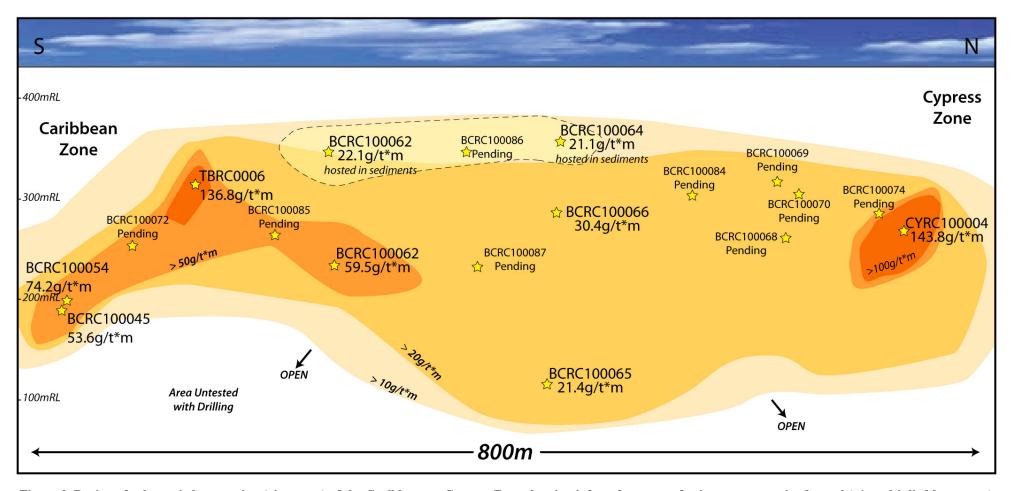

Figure 1. Map view of the Caribbean to Cypress Zone Trend with inferred semi-schematic contours of grade.

Figure 2. Projected schematic long section (view west) of the Caribbean to Cypress Zone showing inferred contours for intercept contained metal (g/t multiplied by metres) for holes interpreted to intersect the main Cypress to Caribbean Zone lode structure. The upper new sedimentary oxide gold zone is also projected on to this long-section. Mineralisation remains open in all directions.