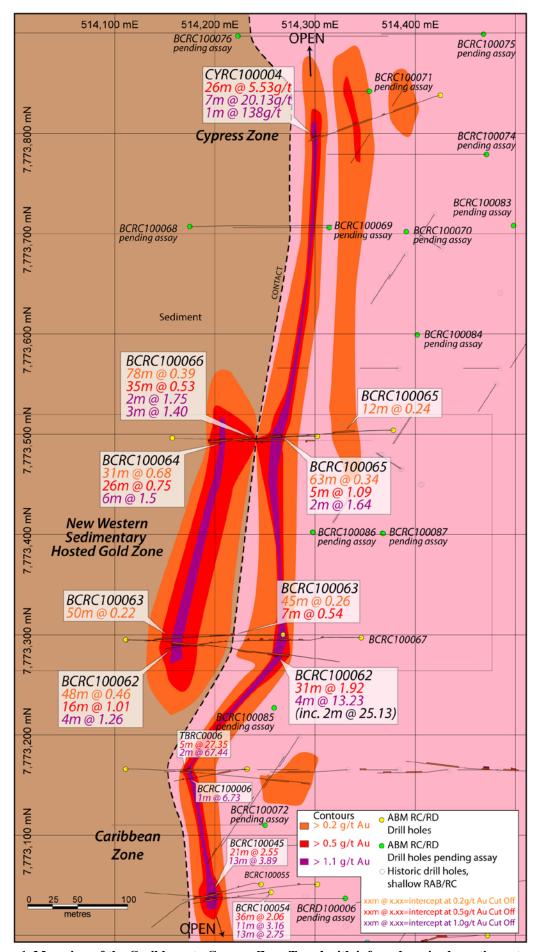

### Mineralisation from Caribbean Zone to Cypress Zone

Recent drilling as presented in Figures 1, 2, and 3 and detailed in Appendix 1 suggest the continuity of mineralisation in a structurally controlled zone located strike sub-parallel to the western margin of the Buccaneer Porphyry intrusion. These zones of mineralisation are located immediately to the north west of the Company's 1.67 million ounce Buccaneer Porphyry Deposit and approximately 3 kilometres from the Old Pirate High Grade Gold Prospect. All holes reported in this release (BCRC100061 to BCRC100067) along the contact have intersected mineralised zones as noted in Figure 1 and 2 and Appendix 1.

The Caribbean Zone at the south end of the trend consists of a sheared and faulted porphyry with a high sulphide content (up to 15%) along with quartz and chlorite veins. The mineralised zone is inferred to dip steeply to the east. The Cypress Zone to the north shows strong gold mineralisation predominantly hosted in quartz chlorite veins with minor sulphide content. Mineralisation is generally lower grade in the near surface oxide environment with the best grades (up to 138g/t gold in CYRC100004, refer to announcement 12 September 11) intersected in the oxide transition to fresh-rock zone. The zone is open to the north and south as well as up and down dip. Further drill hole assay results are pending from this area.

Further to mineralisation hosted within the porphyry, a second zone of mineralisation has been intersected within the lower oxide zone in the highly magnetic sediments immediately to the west of the contact (refer Figure 1). This is predominantly defined by two holes (BCRC1000062 and BCRC100066) which intersected mineralisation approximately 60 metres below surface (the area above these intersections is yet to be tested) and a third hole which intersected weaker mineralisation approximately 100 metres beneath BCRC100062.

Figure 1. Map view of the Caribbean to Cypress Zone Trend with inferred semi-schematic contours of grade.

Figure 2. Projected schematic long section (view west) of the Caribbean to Cypress Zone showing inferred contours for intercept contained metal (g/t multiplied by metres) for holes interpreted to intersect the main Cypress to Caribbean Zone lode structure. The upper new sedimentary oxide gold zone is also projected on to this long-section. Mineralisation remains open in all directions.