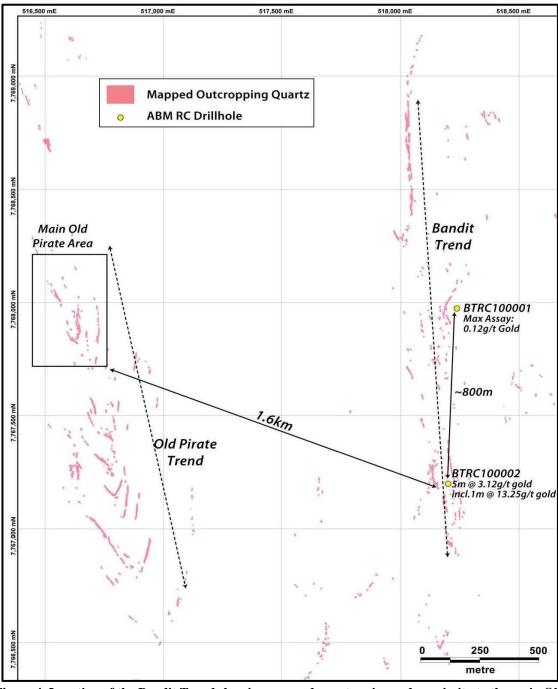

#### New gold mineralisation identified at the Bandit Prospect

The Bandit Prospect is located approximately 1.6 kilometres to the east southeast of the Old Pirate High Grade Gold Prospect. The region consists of a ridge of outcropping quartz veins hosted in sediments. Quartz veins have been mapped over a strike length of 2 kilometres. Sporadic rock chip sampling and shallow RAB drilling has highlighted anomalous but sub ore-grade gold within the quartz. Despite this the Company elected to conduct a 2 hole scout RC drill program at Bandit to test if the nature and gold content of the quartz changes at depth. Hole BTRC100001 intersected a peak value of 0.12g/t gold whereas the second hole (BTRC100002) located 800 metres to the south of BTRC100001 intersected 5 metres averaging 3.12 g/t gold including 1 metre grading 13.25g/t gold at a depth of 90 metres. This intersection is the first ore-grade gold intersection identified to date at Bandit and will be followed up in early 2012.

Figure 4. Location of the Bandit Trend showing mapped quartz veins and proximity to the main Old Pirate High Grade Gold Prospect Area.