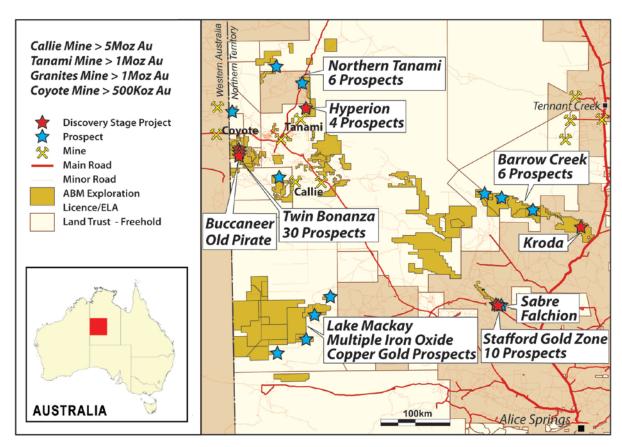

#### **About ABM Resources**

ABM is a mineral exploration company focused on gold and gold/copper discovery in the Tanami-Arunta regions of the Northern Territory, Australia. The Company is one of the largest exploration license / license application holders in Australia. The Company has an aggressive exploration approach and is well funded for multiple target testing with multiple rigs in 2011.