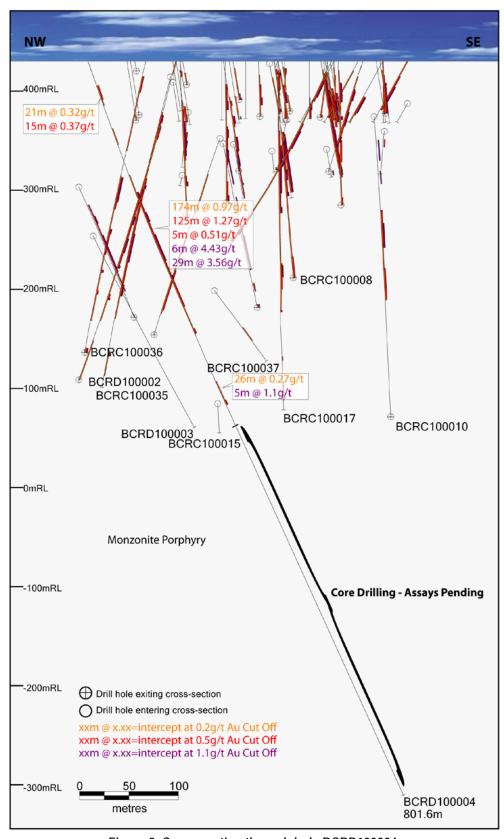

Figure 2. Cross-section through hole BCRD100004

Figure 1. Composite schematic contour map of the Buccaneer Porphyry System

Hole BCRD100004 is a 801.6 metre hole which is testing extensions deep beneath the existing Buccaneer Deposit. The 390 metre reverse circulation pre-collar intersected widespread mineralisation through the Western Zone of the Buccaneer Porphyry (refer Appendix 1 for full results) including higher grade results of 29 metres averaging 3.56g/t gold within 125 metres averaging 1.27g/t gold. The peak assay value was 44.5g/t gold over 1 metre. The diamond-core shows strong visible signs of mineralisation with zones of highly altered porphyry and veins pending assay.