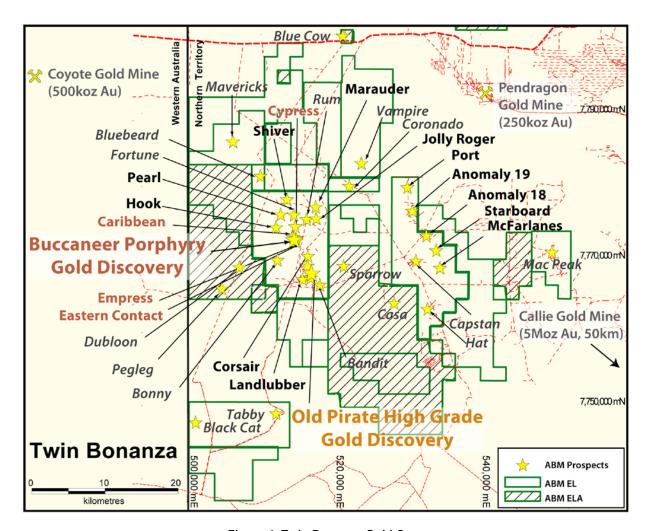

### About the Twin Bonanza Gold Camp

The Twin Bonanza Gold Camp is centred approximately 22 kilometres south of the Tanami Road and 14 kilometres east of the Western Australia – Northern Territory border. The Project spans the highly prospective "Trans Tanami Structure" an inferred regional / tectonic geological feature which hosts numerous gold deposits including Newmont's multi-million ounce Callie Gold Mine. In 2010 ABM focused its effort at Twin Bonanza on the Old Pirate Prospect – a 3 kilometre anomaly with multiple high-grade zones in quartz veins hosted in sedimentary rocks and the Buccaneer Porphyry Gold Deposit – an intrusive related bulk tonnage gold deposit where the Company reported a 1.67Moz gold maiden resource in February 2011. For the remainder of 2011 ABM is focusing its effort on Buccaneer extensional targets including Caribbean Zone, Cypress Prospect and Old Pirate (trenching and drilling).

Figure 4. Twin Bonanza Gold Camp