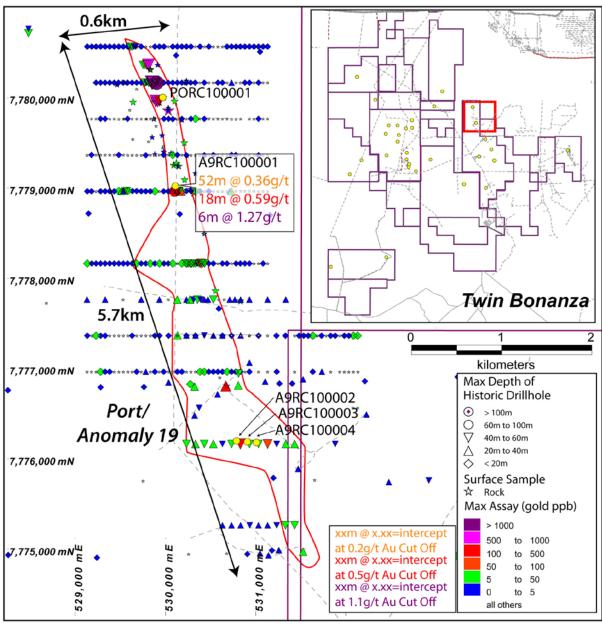

# Port / Anomaly 19 - highly encouraging first results

The Anomaly 19 Prospect is located 16 kilometres ENE from the Buccaneer Porphyry Gold Deposit. The area is considered a grass-roots exploration target and is defined by gold and other associated metal anomalism over an area of 5.7 by 0.6 kilometres identified in historic shallow vacuum and rotary air-blast (RAB) drilling. Anomaly 19 is one of several targets located on the Company's 14 kilometre long Port-Starboard trend.

ABM drilled 5 scout holes into the Port / Anomaly 19 area to assess the rock-types and search for any possible signs of mineralisation. The first hole A9RC100001 intersected veins and altered sediments from 71 metres to 123 metres. The nearest hole intersecting fresh-rock in this area is located 1 kilometre away (PORC100001) and as a result ABM considers these initial drill results at Anomaly 19 warrant considerable further work.

Figure 3. Anomaly 19 map showing historic results and location of ABM's 2011 drill holes.