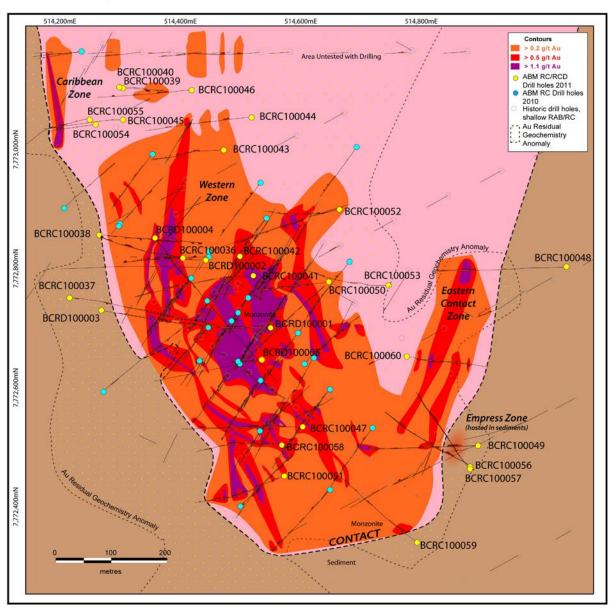

Figure 1. Composite schematic contour map of the Buccaneer Porphyry System

Hole BCRD100004 is a 801.6 metre hole which is testing extensions deep beneath the existing Buccaneer Deposit. The 390 metre reverse circulation pre-collar intersected widespread mineralisation through the Western Zone of the Buccaneer Porphyry (refer Appendix 1 for full results) including higher grade results of 29 metres averaging 3.56g/t gold within 125 metres averaging 1.27g/t gold. The peak assay value was 44.5g/t gold over 1 metre. The diamond-core shows strong visible signs of mineralisation with zones of highly altered porphyry and veins pending assay.

Hole BCRD100005 is a 396 metre hole which is testing depth extensions in the south-central part of the Buccaneer Porphyry Deposit. The 90 metre reverse circulation pre-collar intersected typical Buccaneer mineralisation from 12 metres down hole. Similarly to BCRD100004 the diamond-core shows strong visible signs of mineralisation with zones of highly altered porphyry and veins pending assay.

Hole BCRD100003 was drilled to test the south-western porphyry-sediment contact. The hole was collared in sediments with the entire reverse circulation pre-collar hosted in sediments with no significant results. The diamond core intersected the sediment-porphyry contact at 174 metre depth and also intersected visible signs of mineralisation in the porphyry with assays pending on the diamond core component.