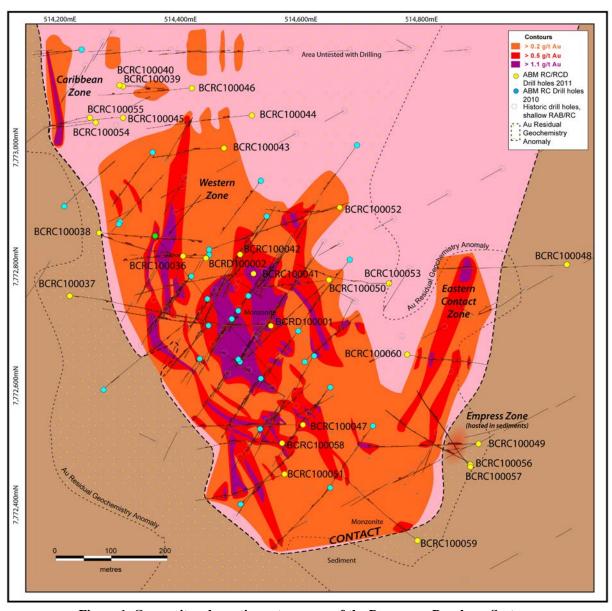

Figure 1. Composite schematic contour map of the Buccaneer Porphyry System.

Figure 2. West-East Cross-Section through Hole BCRC100058.

## **Buccaneer South East Extensions and Empress Zone**

Drill holes BCRC100056 to BCRC100060 were drilled to target the south-east extensions of the 1.67 million ounce inferred resource at the Buccaneer Porphyry Gold Deposit. All holes intersected widespread mineralisation from near surface to depths of several hundred metres. Refer to Appendix 1 for full intercept calculations and details. Further drilling is underway at Buccaneer with plans to infill the south-eastern extensions to resource status this year.

ABM Resources NL ("ABM" or "The Company") is pleased to announce further drill results from the Company's flagship Buccaneer Gold Porphyry at the Twin Bonanza Gold Camp Project.

- ➤ Hole BCRC100058 testing south east extensions of Buccaneer returned:
  - 202 metres averaging 0.65g/t gold (0.2g/t cut-off) including:
    - 26 metres averaging 2.90g/t gold (0.5g/t cut-off) including:
    - 18 metres averaging 4.05g/t gold (1.1g/t cut-off).
- ➤ Hole BCRC100060 testing the south east contact zone returned:
  - 196 metres averaging 0.32g/t gold (0.2g/t cut-off) including:
    - 28 metres averaging 0.52g/t gold (0.5g/t cut-off)
    - 7 metres averaging 2.37g/t gold (0.5g/t cut-off).
- ➤ Hole BCRC100056 testing the sedimentary hosted Empress Zone and south east contact of the Buccaneer Porphyry returned:
  - 114 metres averaging 0.54g/t gold (0.2g/t cut-off) including:
    - 28 metres averaging 0.67g/t gold (0.5g/t cut-off)
    - 13 metres averaging 1.03g/t gold (0.5g/t cut-off) including:
      - 4 metres averaging 2.4g/t gold (1.1g/t cut-off).
- ➤ Hole BCRD100001, a diamond hole testing the main Buccaneer Porphyry Deposit returned:
  - 367 metres averaging 0.35g/t gold (0.2g/t cut-off) including:
    - 24 metres averaging 0.99g/t gold (0.5g/t cut-off) including:
      - 18 metres averaging 1.14g/t gold (1.1g/t cut-off).
    - 59 metres averaging 0.67g/t gold (0.5g/t cut-off) including:
      - 21 metres averaging 1.25g/t gold (1.1g/t cut-off).