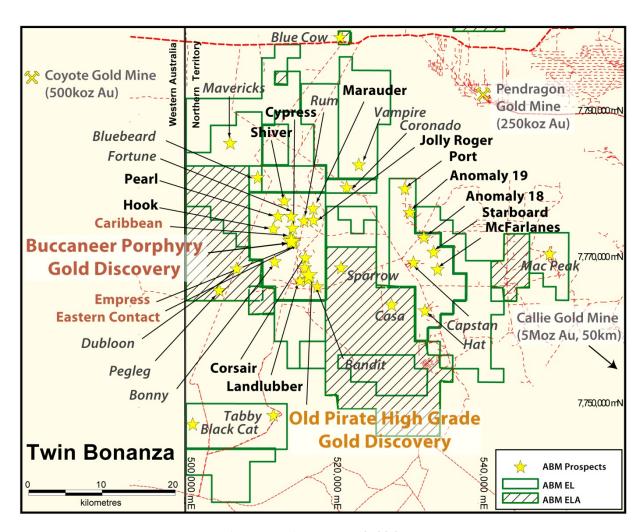

Figure 3. Twin Bonanza Gold Camp.

# Other Targets at Twin Bonanza

The Twin Bonanza Gold Camp consists of 30 regional targets around the main Buccaneer Porphyry and Old Pirate discoveries. ABM has conducted scout drilling across several of these targets this year. All targets have yielded gold anomalism and further targeting is underway. Of particular note is that the Corsair target located north of Old Pirate returned 1 metre grading 4.05g/t gold and the Port target located on the Port-Starboard Trend returned 1 metre grading 5.83g/t gold. Results are detailed in Appendix 2 of this release. Several regional holes from Twin Bonanza are pending assay.

#### About the Twin Bonanza Gold Camp

The Twin Bonanza Gold Camp is centred approximately 22 kilometres south of the Tanami Road and 14 kilometres east of the Western Australia – Northern Territory border. The Project spans the highly prospective "Trans Tanami Structure" an inferred regional / tectonic geological feature which hosts numerous gold deposits including Newmont's multi-million ounce Callie Gold Mine. In 2010 ABM focused its effort at Twin Bonanza on the Old Pirate Prospect – a 3 kilometre anomaly with multiple high-grade zones in quartz veins hosted in sedimentary rocks and the Buccaneer Porphyry Gold Deposit – an intrusive related bulk tonnage gold deposit where the Company reported a 1.67Moz gold maiden resource in February 2011. For the remainder of 2011 ABM is focusing its effort on Buccaneer extensional targets including Caribbean Zone, Cypress Prospect and Old Pirate (trenching and drilling).