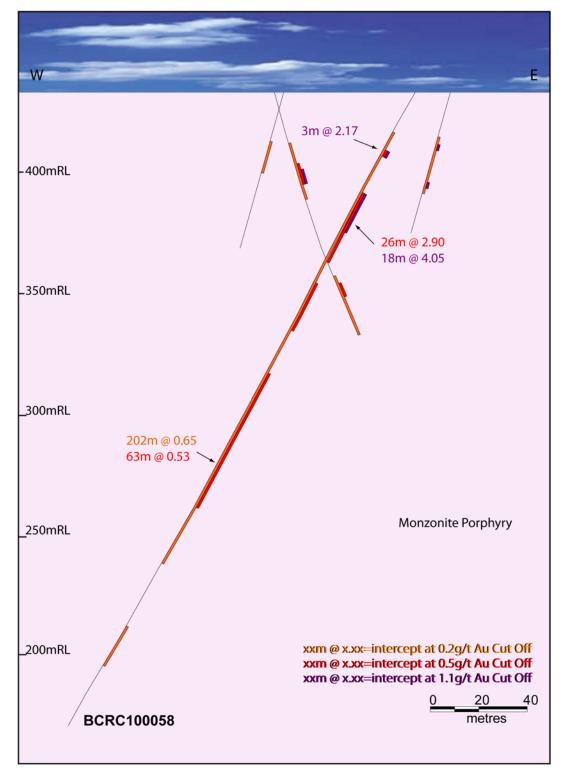

Figure 1. Composite schematic contour map of the Buccaneer Porphyry System.

Figure 2. West-East Cross-Section through Hole BCRC100058.

ABM Resources NL ("ABM" or "The Company") is pleased to announce further drill results from the Company's flagship Buccaneer Gold Porphyry at the Twin Bonanza Gold Camp Project.

- ➤ Hole BCRC100058 testing south east extensions of Buccaneer returned:
  - 202 metres averaging 0.65g/t gold (0.2g/t cut-off) including:
    - 26 metres averaging 2.90g/t gold (0.5g/t cut-off) including:
    - 18 metres averaging 4.05g/t gold (1.1g/t cut-off).
- ➤ Hole BCRC100060 testing the south east contact zone returned:
  - 196 metres averaging 0.32g/t gold (0.2g/t cut-off) including:
    - 28 metres averaging 0.52g/t gold (0.5g/t cut-off)
    - 7 metres averaging 2.37g/t gold (0.5g/t cut-off).
- ➤ Hole BCRC100056 testing the sedimentary hosted Empress Zone and south east contact of the Buccaneer Porphyry returned:
  - 114 metres averaging 0.54g/t gold (0.2g/t cut-off) including:
    - 28 metres averaging 0.67g/t gold (0.5g/t cut-off)
    - 13 metres averaging 1.03g/t gold (0.5g/t cut-off) including:
      - 4 metres averaging 2.4g/t gold (1.1g/t cut-off).
- ➤ Hole BCRD100001, a diamond hole testing the main Buccaneer Porphyry Deposit returned:
  - 367 metres averaging 0.35g/t gold (0.2g/t cut-off) including:
    - 24 metres averaging 0.99g/t gold (0.5g/t cut-off) including:
      - 18 metres averaging 1.14g/t gold (1.1g/t cut-off).
    - 59 metres averaging 0.67g/t gold (0.5g/t cut-off) including:
      - 21 metres averaging 1.25g/t gold (1.1g/t cut-off).

Darren Holden, Managing Director said, "The latest round of results from the 1.67Moz gold Buccaneer Porphyry Deposit potentially link the main Buccaneer Deposit to the Empress Zone. It is very encouraging to see higher grades, including the 18 metres grading 4.05g/t gold, along with long intercepts of typical porphyry style mineralisation. We consider this potentially additive to the overall system at Buccaneer."