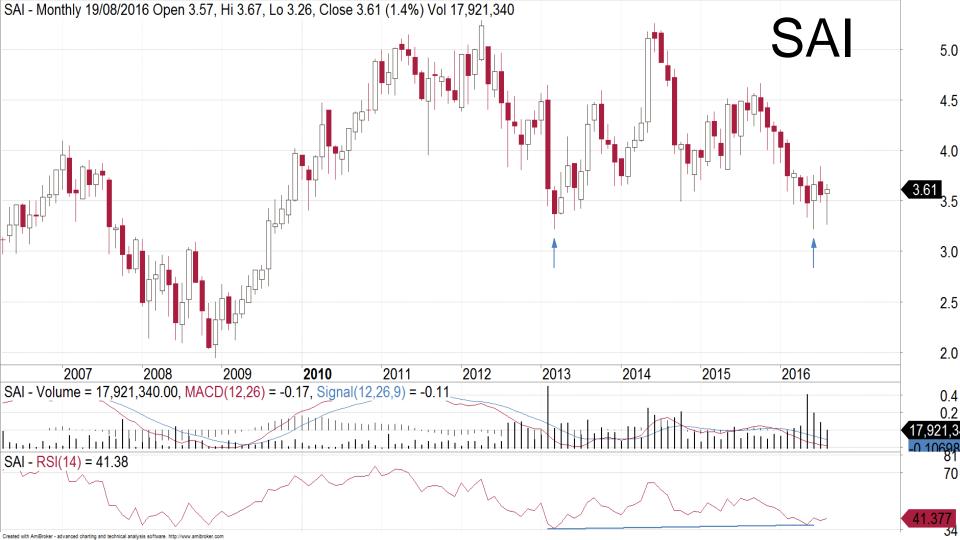

# SAI Global (SAI)

- Full year results better than expected.
- The chart shows a double low, a 3 wave decline to 61.8% fib level, and RSI divergence.