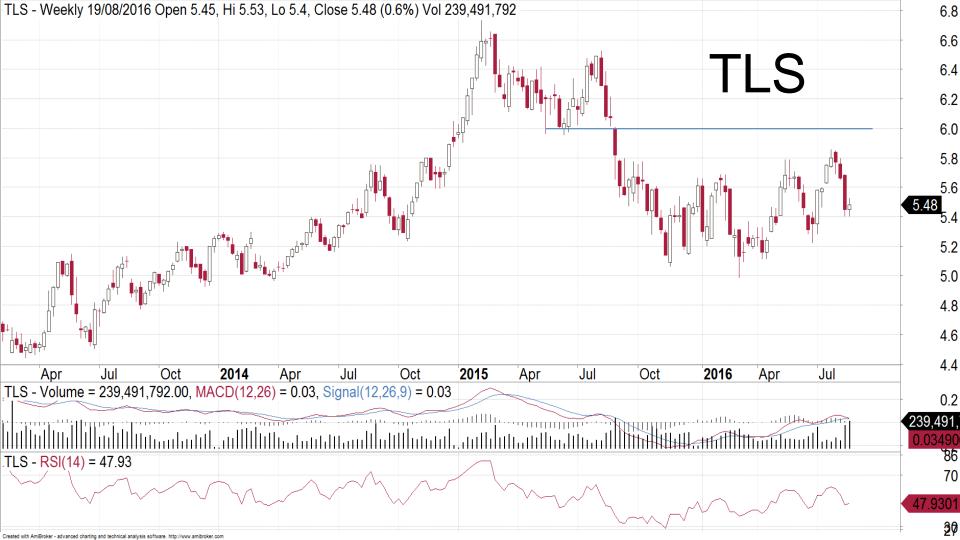

## **Telstra Corporation (TLS)**

Failure to push through \$6 region indicates a 5 wave decline is underway.

➤ Expect TLS to dip under \$5 over the next several weeks.

To access my research and free blog, visit our website