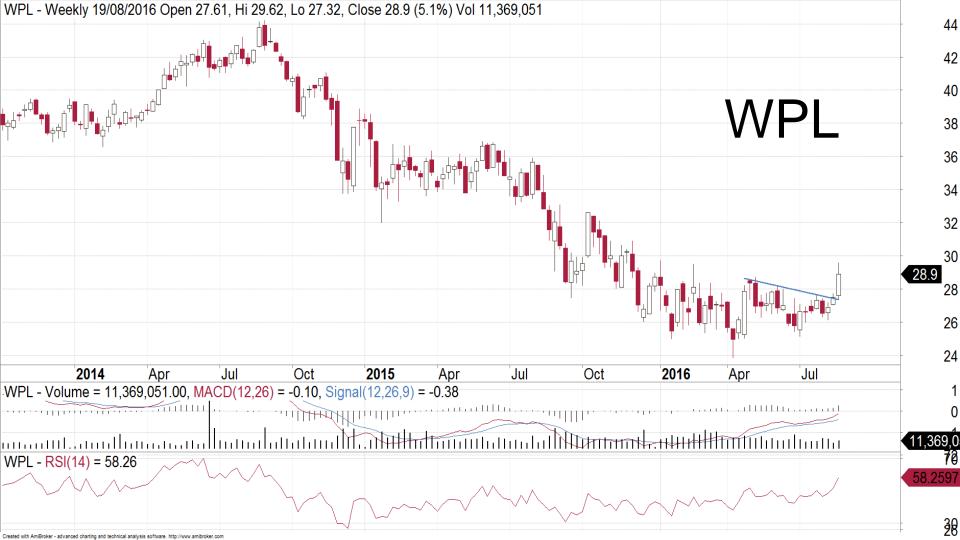

## **Woodside Petroleum (WPL)**

- >We looked at this last week on my blog.
- ➤ A good low is in place.
- ➤ Broken through resistance and heading to \$33.