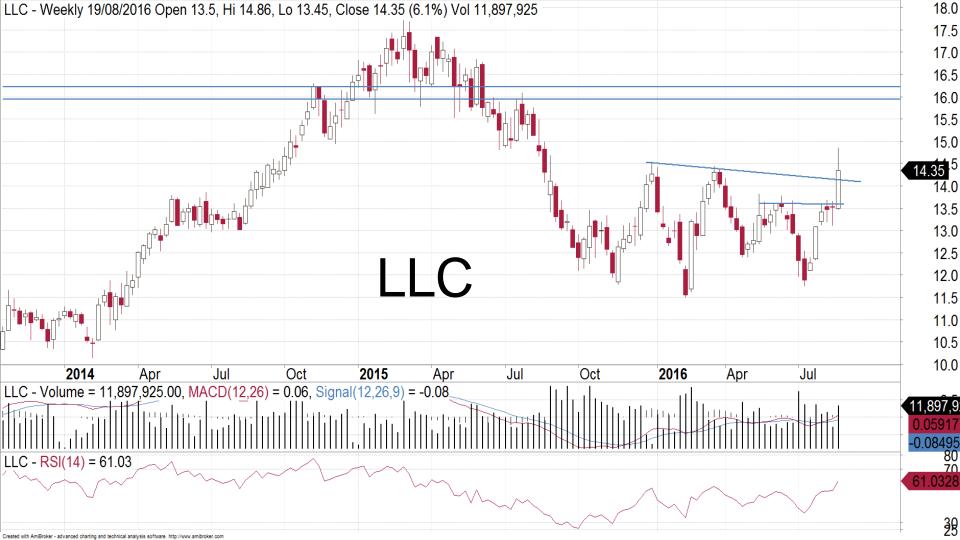

## LendLease Group (LLC)

- ➤ Pushing through key resistance levels after reporting well.
- ➤ Minor resistance at \$15. On course to rally towards \$16.