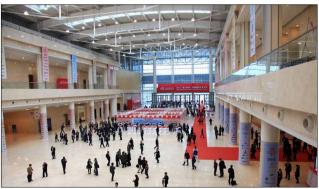

# **CHINA MINING 2012 Exhibition Review**

Due to the high attendance at CHINA MINING Exhibition, CHINA MINING 2012 enlarged the exhibition for half a day, which attracted 429 exhibitors and enlarged the value for all participating companies. There were five exhibition areas: China Land & Resources Area, Mining Countries Area, General Mining Area, Special Construction Area and CHINA MINING Equipment Show. General Mining Area covered the whole value chain, including geological surveying, exploration development, mining rights trading, mining investment & financing, smelting & processing, technique & equipment, mining services, etc. It brought together the most influential mining corporations, international organizations and institutions. Country Pavilions included: Australia, Canada, Argentina, Greenland and Peru.