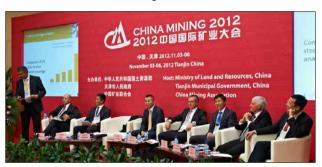

# Review of CHINA MINING Conference and Exhibition 2012

The 14<sup>th</sup> CHINA MINING Conference and Exhibition was successfully held in the Tianjin Meijiang Convention Center on November 3-6, 2012. 6000 Delegates and 429 Exhibitors from 57 countries & regions participated in the event, including 22 foreign Mining (Vice) Ministers.

4 plenary sessions and 42 breakout sessions took place during the event. Nearly 300 speakers from governments, leading domestic and international mining companies as well as related industries presented in different sessions under the conference theme of "Join Hands to Meet Challenges and Promote Sustainable Development". Exhibitors included major mining representatives from China, Canada, Australia, South Africa, Peru, Argentina and many others. Featured events, such as the 7<sup>th</sup> CHINA MINING Awards Dinner, Government Bilateral Meetings and Signing Ceremony of Project Investments were also held successfully during CHINA MINING 2012.