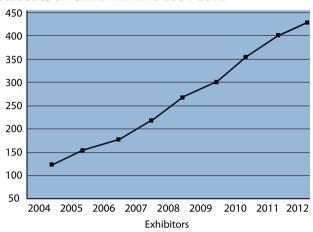

Since the first time CHINA MINING was held in 1999, the scope and influence has been extending every year. CHINA MINING Conference and Exhibition has now become an annual not-to-miss event and a platform for the world mining players. Last year's event has concluded with great success - 429 exhibitors and 6000 delegates from 57 countries joined CHINA MINING 2012.

#### **Statistics on CHINA MINING 2004-2012**

### **Statistics on CHINA MINING 2004-2012**