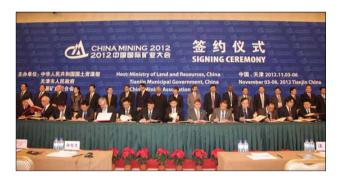

# **CHINA MINING 2012 Signing Ceremony of Project Investments**

Agreements for 89 projects worth a total of RMB 13.227 billion were signed during the conference, including 21 domestic projects worth RMB 5.063 billion and 68 overseas projects worth RMB 8.164 billion.