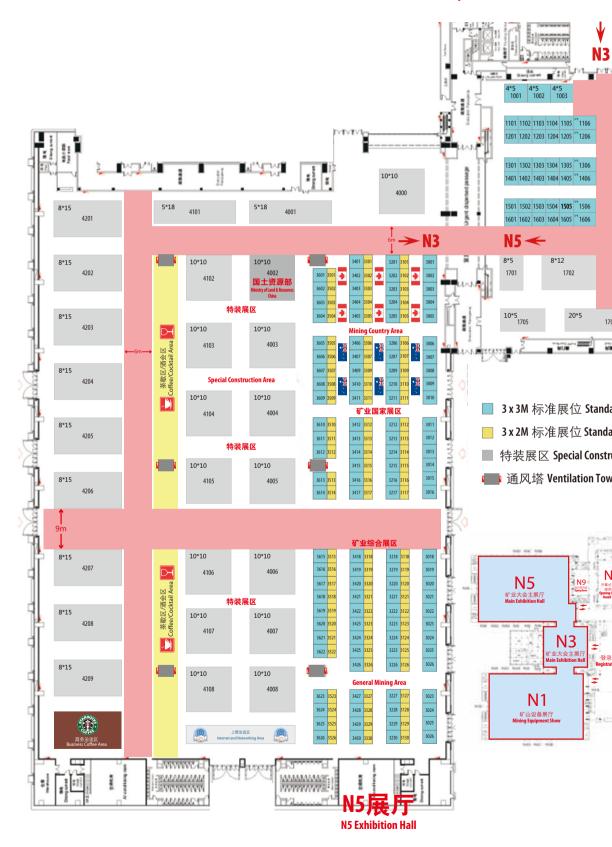

# CHINA MINING 2013 Floor Plan (Exhibition Hall N1/N3/

# 

# N5 of Tianjin Meijiang Convention and Exhibition Center)