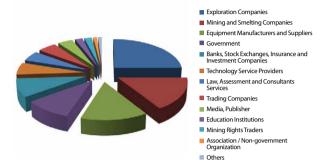

# **Industry Breakdown of Participants**

| Exploration Companies                                      | 25% |
|------------------------------------------------------------|-----|
| Mining and Smelting Companies                              | 16% |
| Equipment Manufacturers and Suppliers                      | 14% |
| Government                                                 | 10% |
| Banks, Stock Exchanges, Insurance and Investment Companies | 9%  |
| Technology Service Providers                               | 6%  |
| Law, Assessment and Consultants Services                   | 5%  |
| Trading Companies                                          | 5%  |
| Media, Publisher                                           | 4%  |
| Education Institutions                                     | 2%  |
| Mining Rights Traders                                      | 2%  |
| Association / Non-government Organization                  | 1%  |
| Others                                                     | 1%  |