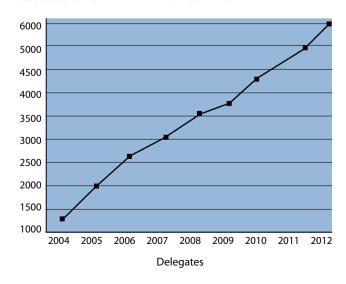

Since the first time CHINA MINING was held in 1999, the scope and influence has been extending every year. CHINA MINING Conference and Exhibition has now become an annual not-to-miss event and a platform for the world mining players. Last year's event has concluded with great success - 429 exhibitors and 6000 delegates from 57 countries joined CHINA MINING 2012.

#### **Statistics on CHINA MINING 2004-2012**

# Review of CHINA MINING Conference and Exhibition 2012

The 14<sup>th</sup> CHINA MINING Conference and Exhibition was successfully held in the Tianjin Meijiang Convention Center on November 3-6, 2012. 6000 Delegates and 429 Exhibitors from 57 countries & regions participated in the event, including 22 foreign Mining (Vice) Ministers.