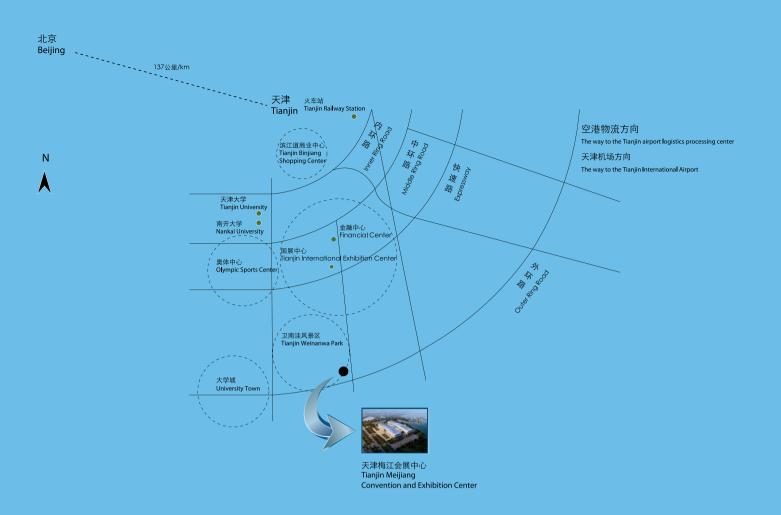

# When & Where

Registration: November 1-2, 2013 Exhibition: November 2-5, 2013 Conference: November 2-5, 2013

Venue: Tianjin Meijiang Convention Center

Located on the economic center of the Bohai-rim region, Tianjin is about 150 km away from Beijing. You can either take the bullet train from Beijing South Railway Station to Tianjin or take Shuttle bus from Beijing Airport to Tianjin.

Alternatively you can transfer in Shanghai and land at Tianjin Airport.