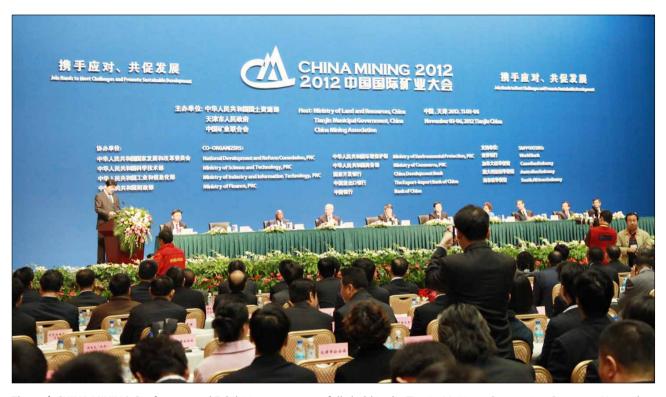

# Review of CHINA MINING Conference and Exhibition 2012

The 14<sup>th</sup> CHINA MINING Conference and Exhibition was successfully held in the Tianjin Meijiang Convention Center on November 3-6, 2012. 6000 Delegates and 429 Exhibitors from 57 countries & regions participated in the event, including 22 foreign Mining (Vice) Ministers.

4 plenary sessions and 42 breakout sessions took place during the event. Nearly 300 speakers from governments, leading domestic and international mining companies as well as related industries presented in different sessions under the conference theme of "Join Hands to Meet Challenges and Promote Sustainable Development". Exhibitors included major mining representatives from China, Canada, Australia, South Africa, Peru, Argentina and many others. Featured events, such as the 7<sup>th</sup> CHINA MINING Awards Dinner, Government Bilateral Meetings and Signing Ceremony of Project Investments were also held successfully during CHINA MINING 2012.