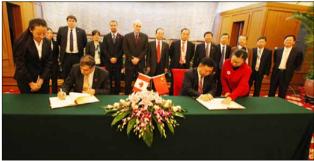

# **CHINA MINING 2012 Signing Ceremony of Project Investments**

Agreements for 89 projects worth a total of RMB 13.227 billion were signed during the conference, including 21 domestic projects worth RMB 5.063 billion and 68 overseas projects worth RMB 8.164 billion.