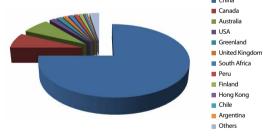

# **Country/Region Breakdown of Participants**

| China          | 75.0% |
|----------------|-------|
| Canada         | 7.0%  |
| Australia      | 7.0%  |
| USA            | 1.6%  |
| Greenland      | 1.4%  |
| United Kingdom | 1.2%  |
| South Africa   | 1.2%  |
| Peru           | 1.0%  |
| Finland        | 1.0%  |
| Hong Kong      | 0.4%  |
| Chile          | 0.4%  |
| Argentina      | 0.3%  |
| Others         | 2.5%  |