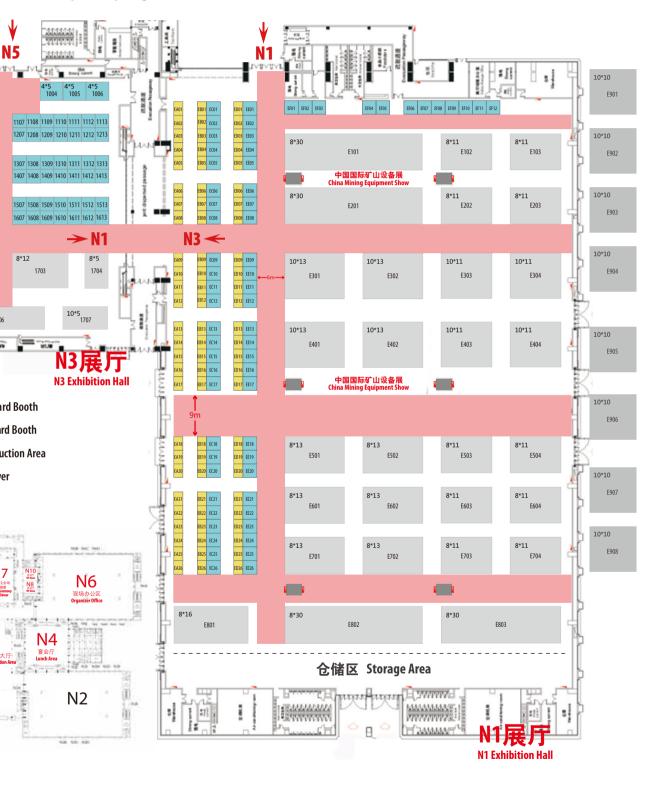

# CHINA MINING 2013 Floor Plan (Exhibition Hall N1/N3/

# N5 of Tianjin Meijiang Convention and Exhibition Center)