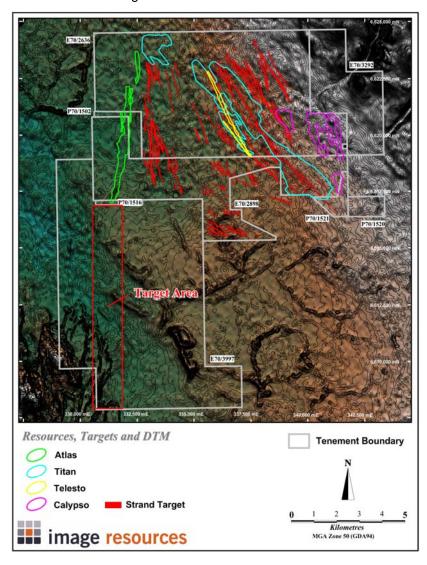

## **NEW 62KM<sup>2</sup> TENEMENT COVERING ATLAS DEPOSIT EXTENSION**

Image Resources has recently increased its landholding to 150km<sup>2</sup> at the Cooljarloo heavy mineral project by addition of a 62km<sup>2</sup> tenement E70/997 (Munbinia Project). This 100%-owned tenement is situated directly south of the very prospective Atlas deposit which includes a Measured and Indicated Resource of 12.1M tonnes at 7.4% HM containing 895,000 tonnes of HM (refer to ASX Release dated 27 October 2010). The core of the Atlas deposit (+5% HM) extends for approximately 5km.

The southern part of the Atlas deposit has not been closed off. Reviews of topographical (DEMS) and other technical data have identified the target shown in the attached map as being at least 5km in length. This high priority target will be followed up as soon as possible by the company upon completion of permitting. Exploration will comprise detailed geophysical surveys followed by aircore drilling traverses over the detailed target areas defined.