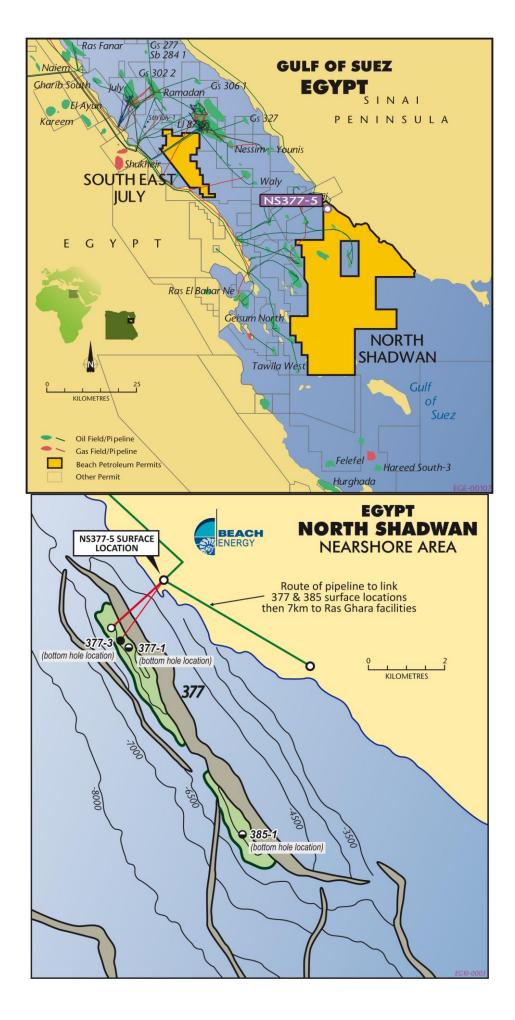

## Egypt - North Shadwan Concession - Gulf of Suez

The NS377-5 oil field development well (Beach 20%) is at a depth of 2,849m(MD). The well has intersected the top of the Kareem Formation oil column 110 metres above the defined oil water contact for the field and is currently drilling ahead to programmed total depth.

## Wednesday 10th February 2010

| Well                                                 | Part               | icipants                   | Weekly Progress & Summary                         |                                                                                       | Primary Targets       |
|------------------------------------------------------|--------------------|----------------------------|---------------------------------------------------|---------------------------------------------------------------------------------------|-----------------------|
| NS377-5<br>Oil Development<br>North Shadwan<br>Egypt | BPT<br>BP*<br>TOE  | 20.00%<br>50.00%<br>30.00% | Report Time:<br>Depth:<br>Operation:<br>Progress: | 0600 hrs (local) 09/02/2010<br>2849m<br>Drilling ahead.<br>640m                       | Kareem Formation      |
| Coonatie-16 PPL131 Gas Development                   | BPT<br>STO*<br>ORG | 17.14%<br>72.32%<br>10.54% | Report Time:<br>Depth:<br>Operation:              | 0600 hrs (CST) 10/02/2010<br>1132m<br>Waiting on weather after receiving heavy rains. | multi Permian targets |
| C/E Basin, SA                                        | ORG                | 10.54%                     | Operation:<br>Progress:                           | Waiting on weather after receiving heavy rains.  Om                                   |                       |