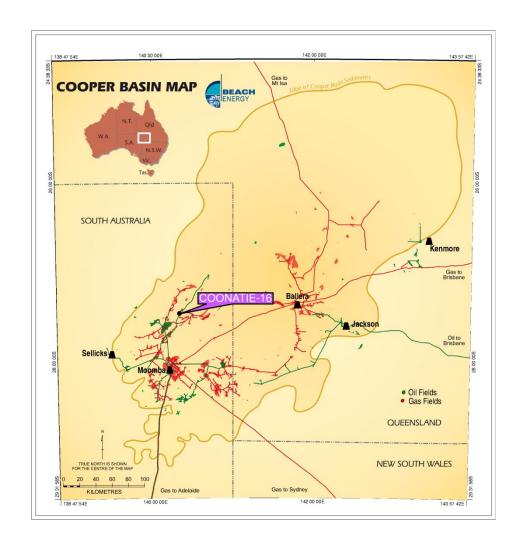

## Wednesday 10th February 2010

| Well                                                 | Part               | icipants                   | Weekly Progress & Summary                         |                                                                                       | Primary Targets       |
|------------------------------------------------------|--------------------|----------------------------|---------------------------------------------------|---------------------------------------------------------------------------------------|-----------------------|
| NS377-5<br>Oil Development<br>North Shadwan<br>Egypt | BPT<br>BP*<br>TOE  | 20.00%<br>50.00%<br>30.00% | Report Time:<br>Depth:<br>Operation:<br>Progress: | 0600 hrs (local) 09/02/2010<br>2849m<br>Drilling ahead.<br>640m                       | Kareem Formation      |
| Coonatie-16 PPL131 Gas Development                   | BPT<br>STO*<br>ORG | 17.14%<br>72.32%<br>10.54% | Report Time:<br>Depth:<br>Operation:              | 0600 hrs (CST) 10/02/2010<br>1132m<br>Waiting on weather after receiving heavy rains. | multi Permian targets |
| C/E Basin, SA                                        | ORG                | 10.54%                     | Operation:<br>Progress:                           | Waiting on weather after receiving heavy rains.  Om                                   |                       |