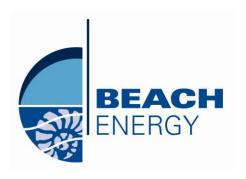

## Egypt - North Shadwan Concession - Gulf of Suez

The NS 377-5 oil field development well (Beach 20%) is at a depth of 2209m(MD). 9 5/8" casing has been run and the blow-out preventers have been pressure tested in preparation for drilling ahead.

## Wednesday 3rd February 2010

| Well Participants                                                             |      | icipants  | Weekly Progress & Summary |                                                          | Primary Targets          |
|-------------------------------------------------------------------------------|------|-----------|---------------------------|----------------------------------------------------------|--------------------------|
| NS 377-5 BPT 20.00% Report Time: 0600 hrs (local) 02/02/2010 Kareem Formation |      |           |                           |                                                          |                          |
| Oil Development                                                               | BP*  | 50.00%    | Depth:                    | 2209m                                                    | Raieeiii Foiiliatioii    |
| North Shadwan                                                                 | TOE  | 30.00%    | Operation:                | Preparing to drill ahead having installed 9 5/8" casing. |                          |
| Egypt                                                                         | IOE  | 30.00%    |                           | 198m                                                     |                          |
| Едурі                                                                         |      |           | Progress:                 | 19811                                                    |                          |
| Coonatie-17                                                                   | BPT  | 17.14%    | Report Time:              | 0600 hrs (CST) 03/02/2010                                | multi Permian targets    |
| PPL 131                                                                       | STO* | 72.32%    | Depth:                    | 3104m (TD)                                               | _                        |
| Gas Development                                                               | ORG  | 10.54%    | Operation:                | Well to be cased and suspended as a future multiple      |                          |
| C/E Basin, SA                                                                 |      |           |                           | zone Permian gas producer.                               |                          |
|                                                                               |      |           | Progress:                 | 716m                                                     |                          |
| Chi-1                                                                         | BPT  | 30.00%    | Report Time:              | 0600 hrs (CST) 03/02/2010                                | McKinlay Member          |
| Total 66                                                                      | STO* | 70.00%    | Depth:                    | 1521m (TD)                                               | Birkhead/Hutton (s)      |
| Oil Exploration                                                               | 510  | 70.00%    |                           | Well is plugged and abandoned.                           |                          |
|                                                                               |      |           | Operation:                |                                                          | Patchawarra Formation (s |
| C/E Basin, Qld                                                                |      |           | Progress:                 | 0m                                                       |                          |
| Coonatie-16                                                                   | BPT  | 17.14%    | Report Time:              | 0600 hrs (CST) 03/02/2010                                | multi Permian targets    |
| PPL131                                                                        | STO* | 72.32%    | Depth:                    | 1132m                                                    | 1                        |
| Gas Development                                                               | ORG  | 10.54%    | Operation:                | Preparing to run surface casing.                         |                          |
| C/E Basin, SA                                                                 |      | . 2.0 470 | Progress:                 | 1132m                                                    | I                        |