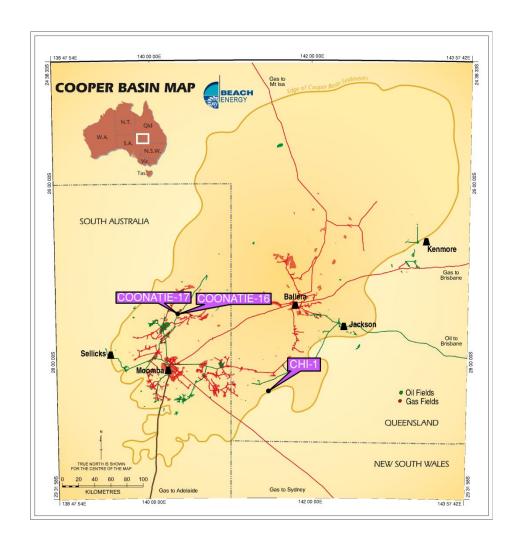

## Wednesday 3rd February 2010

| Well Participants                                                             |      | icipants  | Weekly Progress & Summary |                                                          | Primary Targets          |
|-------------------------------------------------------------------------------|------|-----------|---------------------------|----------------------------------------------------------|--------------------------|
| NS 377-5 BPT 20.00% Report Time: 0600 hrs (local) 02/02/2010 Kareem Formation |      |           |                           |                                                          |                          |
| Oil Development                                                               | BP*  | 50.00%    | Depth:                    | 2209m                                                    | Raieeiii Foiiliatioii    |
| North Shadwan                                                                 | TOE  | 30.00%    | Operation:                | Preparing to drill ahead having installed 9 5/8" casing. |                          |
| Egypt                                                                         | IOE  | 30.00%    |                           | 198m                                                     |                          |
| Едурі                                                                         |      |           | Progress:                 | 19811                                                    |                          |
| Coonatie-17                                                                   | BPT  | 17.14%    | Report Time:              | 0600 hrs (CST) 03/02/2010                                | multi Permian targets    |
| PPL 131                                                                       | STO* | 72.32%    | Depth:                    | 3104m (TD)                                               | _                        |
| Gas Development                                                               | ORG  | 10.54%    | Operation:                | Well to be cased and suspended as a future multiple      |                          |
| C/E Basin, SA                                                                 |      |           |                           | zone Permian gas producer.                               |                          |
|                                                                               |      |           | Progress:                 | 716m                                                     |                          |
| Chi-1                                                                         | BPT  | 30.00%    | Report Time:              | 0600 hrs (CST) 03/02/2010                                | McKinlay Member          |
| Total 66                                                                      | STO* | 70.00%    | Depth:                    | 1521m (TD)                                               | Birkhead/Hutton (s)      |
| Oil Exploration                                                               | 510  | 70.00%    |                           | Well is plugged and abandoned.                           |                          |
|                                                                               |      |           | Operation:                |                                                          | Patchawarra Formation (s |
| C/E Basin, Qld                                                                |      |           | Progress:                 | 0m                                                       |                          |
| Coonatie-16                                                                   | BPT  | 17.14%    | Report Time:              | 0600 hrs (CST) 03/02/2010                                | multi Permian targets    |
| PPL131                                                                        | STO* | 72.32%    | Depth:                    | 1132m                                                    | 1                        |
| Gas Development                                                               | ORG  | 10.54%    | Operation:                | Preparing to run surface casing.                         |                          |
| C/E Basin, SA                                                                 |      | . 2.0 470 | Progress:                 | 1132m                                                    | I                        |