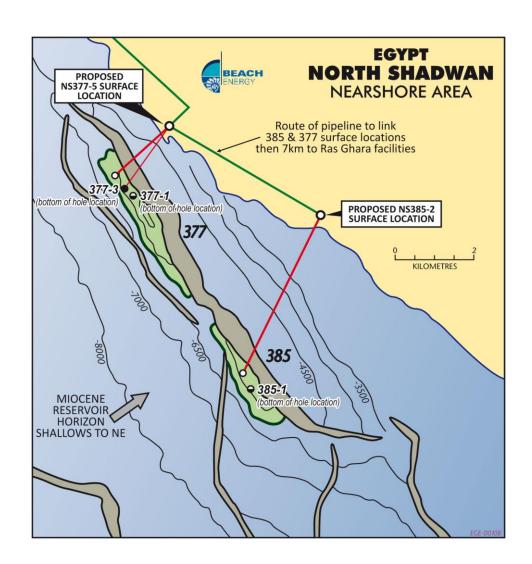

## Egypt - North Shadwan Concession - Gulf of Suez

The NS 377-5 oil field development well (Beach 20%) is at a depth of 920 metres. 13 3/8 inch casing has been run and cemented and the blowout preventer is being installed.

## Wednesday 20th January 2010

| Well                             | Participants |        | Weekly Progress & Summary                |                                                                                                                                                         | Primary Targets  Kareem Formation |
|----------------------------------|--------------|--------|------------------------------------------|---------------------------------------------------------------------------------------------------------------------------------------------------------|-----------------------------------|
| NS 377-5                         | BPT 20.00%   |        | Report Time: 0600 hrs (local) 19/01/2010 |                                                                                                                                                         |                                   |
| Oil Development                  | BP*          | 50.00% | Depth:                                   | 920m                                                                                                                                                    |                                   |
| North Shadwan                    | TOE          | 30.00% | Operation:                               | Nippling up blowout preventer having installed 13 3/8" casing.                                                                                          |                                   |
| Egypt                            |              |        | Progress:                                | 807m                                                                                                                                                    |                                   |
| Narcoonowie-10                   | BPT          | 20.21% | Report Time:                             | 0600 hrs (CST) 20/01/2010                                                                                                                               | Namur Sandstone                   |
| PPL 25                           | STO*         | 66.60% | Depth:                                   | 1668m (TD)                                                                                                                                              | Birkhead Formation                |
| Oil Development<br>C/E Basin, SA | ORG          | 13.19% | Operation:                               | Well is being cased and suspended as a future Namur<br>Sandstone and Birkhead Formation oil producer. New<br>pool oil discovery in mid-Namur Sandstone. |                                   |
|                                  |              |        | Progress:                                | 302m                                                                                                                                                    |                                   |
| Tickalara-24                     | BPT          | 30.00% | Report Time:                             | 0600 hrs (CST) 20/01/2010                                                                                                                               | McKinlay Member                   |
| PL 34                            | STO*         | 70.00% | Depth:                                   | 1352m (TD)                                                                                                                                              | Namur Sandstone                   |
| Oil Appraisal                    |              |        | Operation:                               | Well is cased and suspended as a future McKinlay                                                                                                        |                                   |
| C/E Basin, QLD                   |              |        | 1                                        | Member oil producer.                                                                                                                                    |                                   |
|                                  |              |        | Progress:                                | 1268m                                                                                                                                                   |                                   |
| Coonatie-17                      | BPT          | 17.14% | Report Time:                             | 0600 hrs (CST) 20/01/2010                                                                                                                               | multi Permian targets             |
| PPL 131                          | STO*         | 72.32% | Depth:                                   | 475m                                                                                                                                                    | _                                 |
| Gas Development                  | ORG          | 10.54% | Operation:                               | Drilling surface hole.                                                                                                                                  |                                   |
| C/E Basin, SA                    |              |        | Progress:                                | 475m                                                                                                                                                    |                                   |
| Chi-1                            | BPT          | 30.00% | Report Time:                             | 0600 hrs (CST) 20/01/2010                                                                                                                               | McKinlay Member                   |
| Total 66                         | STO*         | 70.00% | Depth:                                   | 544m                                                                                                                                                    | Birkhead/Hutton (s)               |
| Oil Exploration                  |              |        | Operation:                               | Running surface casing.                                                                                                                                 | Patchawarra Formation (s)         |
| C/E Basin, Qld                   | 1            |        | Progress:                                | 544m                                                                                                                                                    | I                                 |