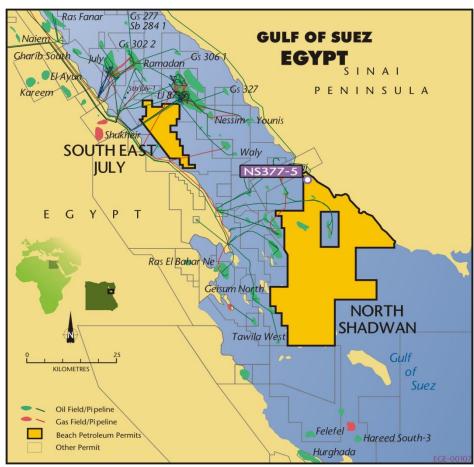

## Egypt - North Shadwan Concession - Gulf of Suez

The NS 377-5 oil field development well (Beach 20%) is at a depth of 920 metres. 13 3/8 inch casing has been run and cemented and the blowout preventer is being installed.