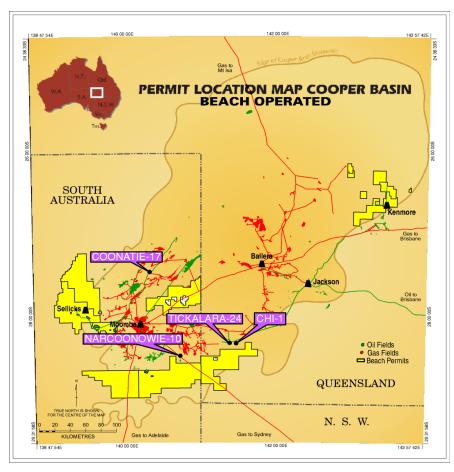

## Wednesday 20th January 2010

| Well                             | Participants |        | Weekly Progress & Summary                |                                                                                                                                                         | Primary Targets  Kareem Formation |
|----------------------------------|--------------|--------|------------------------------------------|---------------------------------------------------------------------------------------------------------------------------------------------------------|-----------------------------------|
| NS 377-5                         | BPT 20.00%   |        | Report Time: 0600 hrs (local) 19/01/2010 |                                                                                                                                                         |                                   |
| Oil Development                  | BP*          | 50.00% | Depth:                                   | 920m                                                                                                                                                    |                                   |
| North Shadwan                    | TOE          | 30.00% | Operation:                               | Nippling up blowout preventer having installed 13 3/8" casing.                                                                                          |                                   |
| Egypt                            |              |        | Progress:                                | 807m                                                                                                                                                    |                                   |
| Narcoonowie-10                   | BPT          | 20.21% | Report Time:                             | 0600 hrs (CST) 20/01/2010                                                                                                                               | Namur Sandstone                   |
| PPL 25                           | STO*         | 66.60% | Depth:                                   | 1668m (TD)                                                                                                                                              | Birkhead Formation                |
| Oil Development<br>C/E Basin, SA | ORG          | 13.19% | Operation:                               | Well is being cased and suspended as a future Namur<br>Sandstone and Birkhead Formation oil producer. New<br>pool oil discovery in mid-Namur Sandstone. |                                   |
|                                  |              |        | Progress:                                | 302m                                                                                                                                                    |                                   |
| Tickalara-24                     | BPT          | 30.00% | Report Time:                             | 0600 hrs (CST) 20/01/2010                                                                                                                               | McKinlay Member                   |
| PL 34                            | STO*         | 70.00% | Depth:                                   | 1352m (TD)                                                                                                                                              | Namur Sandstone                   |
| Oil Appraisal                    |              |        | Operation:                               | Well is cased and suspended as a future McKinlay                                                                                                        |                                   |
| C/E Basin, QLD                   |              |        | 1                                        | Member oil producer.                                                                                                                                    |                                   |
|                                  |              |        | Progress:                                | 1268m                                                                                                                                                   |                                   |
| Coonatie-17                      | BPT          | 17.14% | Report Time:                             | 0600 hrs (CST) 20/01/2010                                                                                                                               | multi Permian targets             |
| PPL 131                          | STO*         | 72.32% | Depth:                                   | 475m                                                                                                                                                    | _                                 |
| Gas Development                  | ORG          | 10.54% | Operation:                               | Drilling surface hole.                                                                                                                                  |                                   |
| C/E Basin, SA                    |              |        | Progress:                                | 475m                                                                                                                                                    |                                   |
| Chi-1                            | BPT          | 30.00% | Report Time:                             | 0600 hrs (CST) 20/01/2010                                                                                                                               | McKinlay Member                   |
| Total 66                         | STO*         | 70.00% | Depth:                                   | 544m                                                                                                                                                    | Birkhead/Hutton (s)               |
| Oil Exploration                  |              |        | Operation:                               | Running surface casing.                                                                                                                                 | Patchawarra Formation (s)         |
| C/E Basin, Qld                   | 1            |        | Progress:                                | 544m                                                                                                                                                    | I                                 |