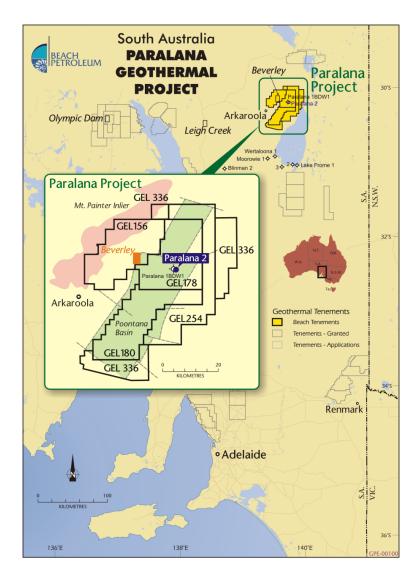

## Wednesday 7th October 2009

| Well                   | Participants |         | Weekly Progress & Summary             |                                                             | Primary Targets       |
|------------------------|--------------|---------|---------------------------------------|-------------------------------------------------------------|-----------------------|
| Paralana-2             | BPT* 21.00%  |         | Report Time: 0600 hrs (CST) 7/10/2009 |                                                             |                       |
| GEL 178                | PTR          | 69.00%  | Depth:                                | 3029m                                                       | or Bolla Bollana      |
| Geothermal Exploration | TRU          | 10.00%  | Operation:                            | Drilling ahead.                                             |                       |
| Arrowie Basin, SA      |              |         | Progress:                             | 178m                                                        |                       |
| NS 394-3               | BPT          | 20.00%  | Report Time:                          | 0600hrs (local) 6/09/2009                                   | Nubia Sandstone       |
| (Burtocal North)       | BP*          | 50.00%  | Depth:                                | 2725m                                                       | Matulla Sandstone     |
| Oil Exploration        | TOE          | 30.00%  | Operation:                            | Drilling ahead.                                             |                       |
| N. Shadwan, Egypt      |              |         | Progress:                             | 608m                                                        |                       |
| NS 377-3               | BPT          | 20.00%  | Report Time:                          | 0600 hrs (local) 6/10/2009                                  | Kareem Formation      |
| Oil Development        | BP*          | 50.00%  | Depth:                                | 1198                                                        |                       |
| North Shadwan          | TOE          | 30.00%  | Operation:                            | Wiper trip prior to casing.                                 |                       |
| Egypt                  |              |         | Progress:                             | 1198m                                                       |                       |
| Bobs Well-2            | BPT          | 20.21%  | Report Time:                          | 0600 hrs (CST) 7/10/2009                                    | Patchawarra Formation |
| PPL 89                 | STO*         | 66.60%  | Depth:                                | 2849m                                                       |                       |
| Gas Development        | ORG          | 13.19%  | Operation:                            | Drilling ahead in pre-Permian.                              |                       |
| C/E Basin, SA          |              |         | Progress:                             | 319m                                                        |                       |
| Wareena-5              | BPT          | 23.20%  | Report Time:                          | 0600 hrs (CST) 7/10/2009                                    | Toolachee Formation   |
| PL 114 (ATP 269P)      | STO*         | 60.06%  | Depth:                                | 898m                                                        | multiple (s)          |
| Gas Development        | ORG          | 16.74%  | Operation:                            | Drilling ahead in early Cretaceous.                         | multiple (3)          |
| C/E Basin, QLD         | OKG          | 10.7470 | Progress:                             | 898m                                                        |                       |
|                        |              |         |                                       |                                                             |                       |
| Moomba-183             | BPT          | 20.21%  | Report Time:                          | 0600 hrs (CST) 7/10/2009                                    | Hutton Sandstone      |
| PPL 8                  | STO*         | 66.60%  | Depth:                                | 463m                                                        | Namur Sandstone       |
| Oil Development        | ORG          | 13.19%  | Operation:                            | Preparing to drill ahead having drilled out surface casing. |                       |
| C/E Basin, SA          |              |         | Progress:                             | 463m                                                        |                       |