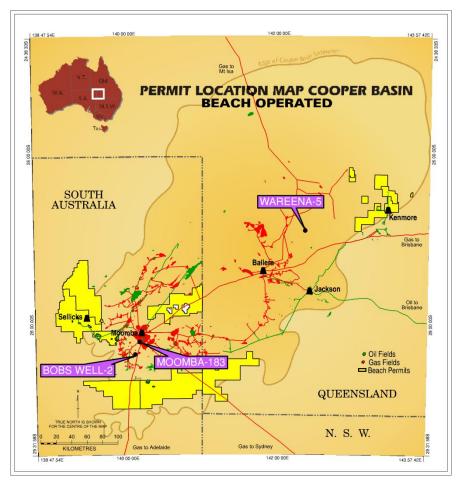

## Wednesday 7th October 2009

| Well                   | Participants |         | Weekly Progress & Summary             |                                                             | Primary Targets       |
|------------------------|--------------|---------|---------------------------------------|-------------------------------------------------------------|-----------------------|
| Paralana-2             | BPT* 21.00%  |         | Report Time: 0600 hrs (CST) 7/10/2009 |                                                             |                       |
| GEL 178                | PTR          | 69.00%  | Depth:                                | 3029m                                                       | or Bolla Bollana      |
| Geothermal Exploration | TRU          | 10.00%  | Operation:                            | Drilling ahead.                                             |                       |
| Arrowie Basin, SA      |              |         | Progress:                             | 178m                                                        |                       |
| NS 394-3               | BPT          | 20.00%  | Report Time:                          | 0600hrs (local) 6/09/2009                                   | Nubia Sandstone       |
| (Burtocal North)       | BP*          | 50.00%  | Depth:                                | 2725m                                                       | Matulla Sandstone     |
| Oil Exploration        | TOE          | 30.00%  | Operation:                            | Drilling ahead.                                             |                       |
| N. Shadwan, Egypt      |              |         | Progress:                             | 608m                                                        |                       |
| NS 377-3               | BPT          | 20.00%  | Report Time:                          | 0600 hrs (local) 6/10/2009                                  | Kareem Formation      |
| Oil Development        | BP*          | 50.00%  | Depth:                                | 1198                                                        |                       |
| North Shadwan          | TOE          | 30.00%  | Operation:                            | Wiper trip prior to casing.                                 |                       |
| Egypt                  |              |         | Progress:                             | 1198m                                                       |                       |
| Bobs Well-2            | BPT          | 20.21%  | Report Time:                          | 0600 hrs (CST) 7/10/2009                                    | Patchawarra Formation |
| PPL 89                 | STO*         | 66.60%  | Depth:                                | 2849m                                                       |                       |
| Gas Development        | ORG          | 13.19%  | Operation:                            | Drilling ahead in pre-Permian.                              |                       |
| C/E Basin, SA          |              |         | Progress:                             | 319m                                                        |                       |
| Wareena-5              | BPT          | 23.20%  | Report Time:                          | 0600 hrs (CST) 7/10/2009                                    | Toolachee Formation   |
| PL 114 (ATP 269P)      | STO*         | 60.06%  | Depth:                                | 898m                                                        | multiple (s)          |
| Gas Development        | ORG          | 16.74%  | Operation:                            | Drilling ahead in early Cretaceous.                         | multiple (3)          |
| C/E Basin, QLD         | OKG          | 10.7470 | Progress:                             | 898m                                                        |                       |
|                        |              |         |                                       |                                                             |                       |
| Moomba-183             | BPT          | 20.21%  | Report Time:                          | 0600 hrs (CST) 7/10/2009                                    | Hutton Sandstone      |
| PPL 8                  | STO*         | 66.60%  | Depth:                                | 463m                                                        | Namur Sandstone       |
| Oil Development        | ORG          | 13.19%  | Operation:                            | Preparing to drill ahead having drilled out surface casing. |                       |
| C/E Basin, SA          |              |         | Progress:                             | 463m                                                        |                       |