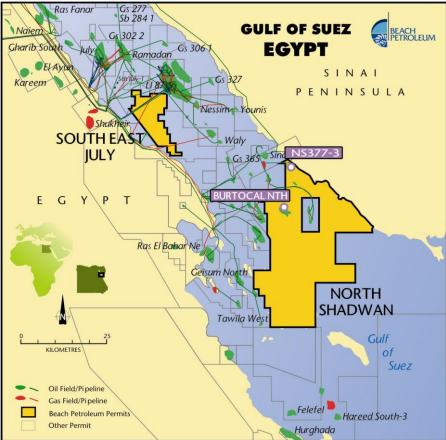

## Egypt - North Shadwan Concession - Gulf of Suez

The NS 394-3 [Burtocal North] oil exploration well (Beach 20%) is drilling ahead at a depth of 2725 metres towards the primary reservoir objective Nubia Formation.

The NS 377-3 production well (Beach 20%) is at a depth of 1198 metres. The current operation is preparing to install 13 3/8" casing. The well is an extended reach well being drilled from an onshore location to intersect the offshore Kareem Formation oil pool 150 metres north of the discovery well.